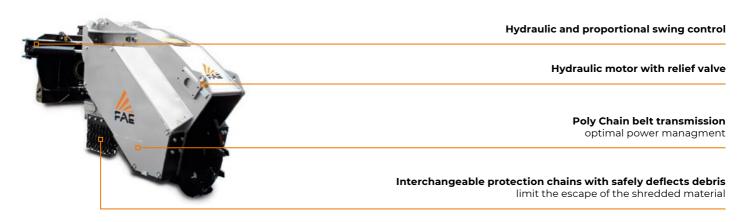

## Hydraulic stump cutters for higher horse power carriers.

The 300/SC can shred large stumps and roots up to 20 in in diameter and 40 in deep. The hydraulic and proportional swing control allows to work on wide surfaces without moving the vehicle.

### STANDARD EQUIPMENT

Considering the various available options and high level of customization, the final configuration will be specified upon request.

| MODEL                                 | 300/SC    |
|---------------------------------------|-----------|
| Engine (hp)                           | 250-300   |
| Flow rate (gal/min)                   | 79-98     |
| Pressure (PSI)                        | 5080-5800 |
| Working width max range (in)          | 57        |
| Blade width (in)                      | 41        |
| Weight (lbs)                          | 4630      |
| Disc rotor diameter (in)              | 40.2      |
| Disc rotor width (in)                 | 6         |
| Max working depth (in)                | 39        |
| Max shredding diameter (in)           | 20        |
| <b>No. teeth</b> type M/1+M/2+M/3+M/4 | 24+4+24+4 |