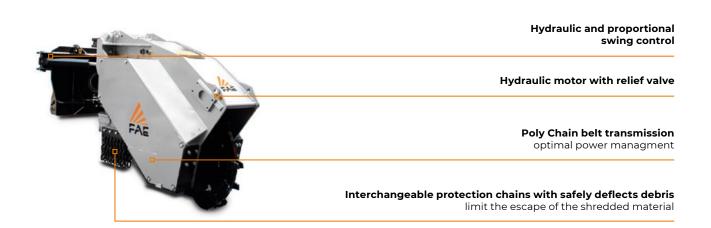

## Hydraulic stump cutters for higher horse power carriers.

The 300/SC can shred large stumps and roots up to 50 cm in diameter and 100 cm deep. The hydraulic and proportional swing control allows to work on wide surfaces without moving the vehicle.