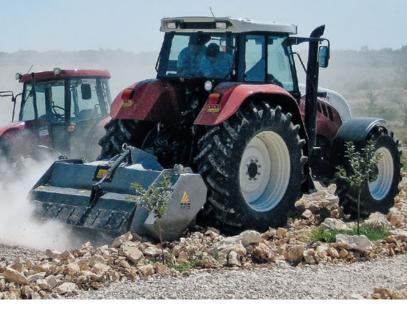

## Stone crusher for PTO tractors with fixed teeth rotor.

The STC was designed and built to meet the needs of professionals requiring stone crushing up to 30 cm diameter and working in the ground up to 20 cm deep. With the exception of the STC 125, each STC model comes with a dual transmission to ensure even power distribution across the rotor.

Hardox<sup>®</sup> steel is used to line the crushing chamber along with the skids and ploughshare. This extends the life span of the STC and makes it a better investment for growing businesses.

> Adjustable Hardox® counter-blade effectively control the final product size