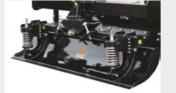

## MAIN OPTIONS

Grader blade (road kit) for grading and compaction

Dozing blade to level the crushed material

| Hydraulic rear hood                                        | PTO shaft with cam clutch                |
|------------------------------------------------------------|------------------------------------------|
| Enclosed machine body                                      | Bolted-on rotor shafts (in forged steel) |
| Inside lateral protection                                  | Flat pressed welded steel counter-blades |
| Dual row protection chains                                 | Adjustable Hardox® counter-blade         |
| Poly-V belts transmission                                  | Adjustable skids                         |
| Gearbox with freewheel                                     | Penetration skids                        |
| Possibility to choose Transmission 540 / 1000 rpm (STC/ST) |                                          |
|                                                            |                                          |
| OPTIONS                                                    |                                          |