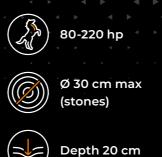

## Stone crusher for PTO tractors with fixed teeth rotor.

The STC was designed and built to meet the needs of professionals requiring stone crushing up to 30 cm diameter and working in the ground up to 20 cm deep. With the exception of the STC 125, each STC model comes with a dual transmission to ensure even power distribution across the rotor.

## OPTIONS

| Multiple tooth options | D |
|------------------------|---|
| Hydraulic top link     | G |

| MODEL                         | STC/ST 125 | STC/DT 150 | STC/DT 175 | STC/DT 200 |
|-------------------------------|------------|------------|------------|------------|
| Tractor (hp)                  | 80-110     | 100-220    | 120-220    | 130-220    |
| PTO (rpm)                     | 540-1000   | 1000       | 1000       | 1000       |
| Working width (mm)            | 1340       | 1580       | 1820       | 2060       |
| Total width (mm)              | 1760       | 2010       | 2250       | 2490       |
| Weight (kg)                   | 1850       | 2450       | 2690       | 2830       |
| Rotor diameter (mm)           | 550        | 550        | 550        | 550        |
| Max shredding diameter (mm)   | 300        | 300        | 300        | 300        |
| Max working depth (mm)        | 200        | 200        | 200        | 200        |
| No. teeth type STC/3+STC/3/HD | 26+4       | 32+4       | 38+4       | 42+4       |