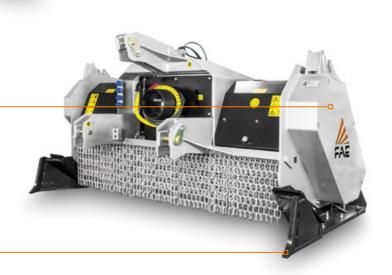

## Stone crusher for PTO tractors with fixed teeth rotor.

The STC was designed and built to meet the needs of professionals requiring stone crushing up to 30 cm diameter and working in the ground up to 20 cm deep. With the exception of the STC 125, each STC model comes with a dual transmission to ensure even power distribution across the rotor.

Hardox<sup>®</sup> steel is used to line the crushing chamber along with the skids and ploughshare. This extends the life span of the STC and makes it a better investment for growing businesses.

> Adjustable Hardox® counter-blade effectively control the final product size