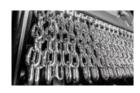

**System protection chains** the chains are fixed on plate and these plates screwed to the frame