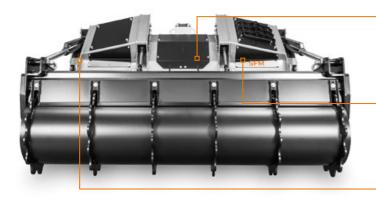

## Z style self ranging system of the PTO drive shaft/gearbox

helps keep the correct operating angle between the PTO shaft and the power take-off

Hydraulically controlled rear door adjust final product size while machine is working

Forged and hardened interchangeable counter-blades for longest working life

Adjustable extended 3 point linkage fits perfectly with any kind of tractor

**Transmission with side gearbox** maximize the power delivered to the rotor

**System protection chains** the chains are fixed on plate and these plates screwed to the frame

Hydraulically adjustable skids allow you to control the rotor depth and prevent material from exiting out the sides

Hydraulic support roller (D. 36 cm - D. 51 cm) helps with compaction and working uneven terrain