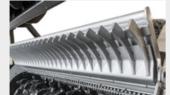

**System protection chains** the chains are fixed on plate and these plates screwed to the frame