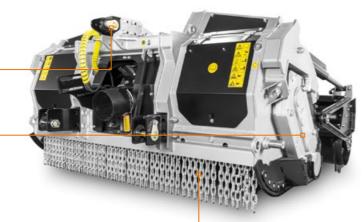

## Z style self ranging system of the PTO drive shaft/gearbox

helps keep the correct operating angle between the PTO shaft and the power take-off

Hydraulically controlled rear door adjust final product size while machine is working

Forged and hardened interchangeable counter-blades for longest working life

Adjustable extended 3 point linkage fits perfectly with any kind of tractor

**Transmission with side gearbox** maximize the power delivered to the rotor

#### **MAIN OPTIONS**

W style self aligning device between PTO drive shaft/gearbox

allows the machine to work at several angles without damaging the PTO

Bolted grid on rear door allows more adjustment of the final material size

Hydraulically adjustable skids allow you to control the rotor depth and prevent material from exiting out the sides

Hydraulic support roller (D. 36 cm - D. 51 cm) helps with compaction and working uneven terrain