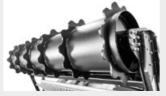

# Stone crusher, forestry tiller and mulcher for PTO tractors with fixed tooth rotor.

The SFM is the answer to a very demanding market and tough applications. This unit combines the functionality and efficiency of a forestry mulcher, forestry tiller and rock crusher. The SFM is equipped with interchangeable bolt-on counter blades, FCP inserts (FAE clade plate) and grill making this machine unique in its category. These options along with FAE's new smoother, more aggressive design differentiate FAE from the rest.

Forged and hardened interchangeable counter-blades for longest working life

Adjustable extended 3 point linkage fits perfectly with any kind of tractor

**Transmission with side gearbox** maximize the power delivered to the rotor