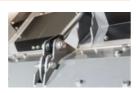

## Z style self ranging system of the PTO drive shaft/gearbox

helps keep the correct operating angle between the PTO shaft and the power take-off

Hydraulically controlled rear door adjust final product size while machine is working

#### **MAIN OPTIONS**

W style self aligning device between PTO drive shaft/gearbox

allows the machine to work at several angles without damaging the PTO

Bolted grid on rear door allows more adjustment of the final material size