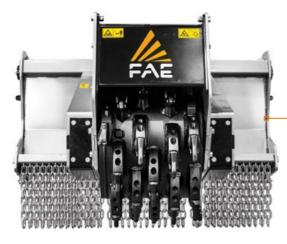

# Stump cutter for tractors, for individual stumps.

SCH is a stump cutter designed to remove individual stumps in wooded areas, parks and farmland cleared of tall trees. This head is perfect for 160 to 280 hp tractors and has a working depth of 50 cm. SCH has a hydraulic side shift system that lets the operator adjust to the working area without having to make additional maneuvers with the tractor.

It is extremely easy to use and shreds uniformly, even for extremely wide stumps. It is possible to mount either Standard or Heavy Duty teeth, ensuring superior performance in all sorts of terrain.

Transmission with belts

Hydraulic side shifting allows the stump cutter to move easily, quickly, and accurately while working close to plants and crops without damaging them

MAIN OPTIONS

**ROTOR TYPE A** 

TOOTH A/3 (standard)

TOOTH F/3

тоотн мн (side scraper)

Hydraulic top link

TOOTH A/3/HD (option)

(option)