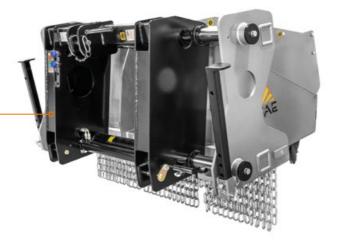

It is extremely easy to use and shreds uniformly, even for extremely wide stumps. It is possible to mount either Standard or Heavy Duty teeth, ensuring superior performance in all sorts of terrain.

Transmission with belts

### STANDARD EQUIPMENT

| Hydraulic side shifting    | Ρ |
|----------------------------|---|
| Enclosed machine body      | В |
| Dual row protection chains | S |
| Transmission with belts    |   |

PTO shaft with cam clutch

Bolted-on rotor shafts (in forged steel)

Supporting service leg

Hydraulic top link