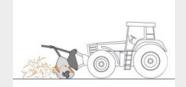

#### Frontal attachment

Ø 6 in max

| STANDARD EQUITMENT      |                                          |  |
|-------------------------|------------------------------------------|--|
| Hydraulic rear hood     | PTO shaft with cam clutch                |  |
| Enclosed machine body   | Bolted-on rotor shafts (in forged steel) |  |
| Cylinder protection     | Bite Limiter Rotor                       |  |
| Protection chains       | Welded steel counter-blades              |  |
| Transmission with belts | Adjustable skids                         |  |
| Gearbox with freewheel  |                                          |  |
|                         | ·                                        |  |