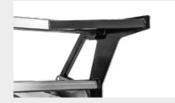

## **Hydraulic hood**

for optimal mulching, reduces the ejection of mulched material

#### Two rows of screwed chains

limits mulched material output

Adjustable skids for adjusting the rotor's penetration of the ground