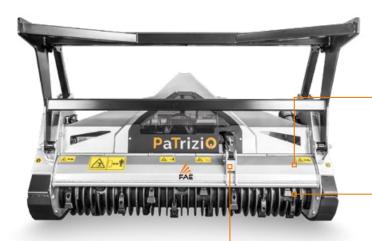

Patrizio has adjustable and interchangeable bolted skids, two rows of counter blades for fine, even mulching, a hydraulic hood with built-in cylinder protected by the machine body, and a heat-treated forged-steel tooth holder with BL/MINI blades and C/3/MINI teeth.

## **Hydraulic hood**

for optimal mulching, reduces the ejection of mulched material

#### Two rows of screwed chains

limits mulched material output

Adjustable skids for adjusting the rotor's penetration of the ground