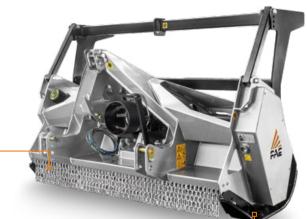

Patrizio has adjustable and interchangeable bolted skids, two rows of counter blades for fine, even mulching, a hydraulic hood with built-in cylinder protected by the machine body, and a heat-treated forged-steel tooth holder with BL/MINI blades and C/3/MINI teeth.