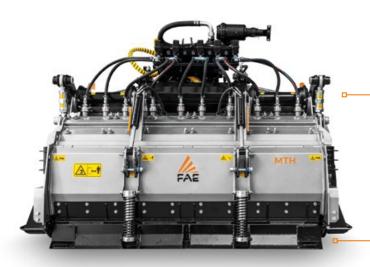

# FAE multi-function head for tractors from 300 to 500 hp.

The top-of-the-range FAE multi-function machine enabling milling of rock slabs, crushing of stones, milling of asphalt and ground stabilization, with a maximum operating depth of 50 cm. The gear transmission enables operation with constantly optimal levels of torque and power. The variablegeometry crushing chamber guarantees excellent

results in terms of breaking down material. The volume of the chamber increases based on depth with a reduction in fuel consumption and an increase in operating speed. The Hardox® wear-resistant counter blade and grid on the rear hood guarantee the desired granulometry of material processed.

## **Kinematics**

for the adjustable frame, allows a perfect synchronization of the rotor when penetrating the soil

## **Bolt-on extensions**

allow to perfectly cover the working width of the machine, easy to change

### Cooling system

guarantees high performance in all working conditions

to allow using the machine in extreme conditions