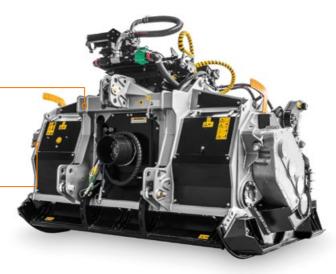

# **MAIN OPTIONS**

**Extended 3 point linkage** 

**Bolt-on chain's protection** plates

**Multiple tooth options** 

The Water Spray System (High Flow & FCS) has the dual function of cooling and mixing

#### STANDARD EQUIPMENT

chamber

| Hydraulic rear hood                              | Gearbox with oil cooling system (MTH/HP) PTO shaft |  |  |
|--------------------------------------------------|----------------------------------------------------|--|--|
| Interchangeable inner antiwear plates in Hardox® |                                                    |  |  |
| Enclosed machine body                            | Friction clutches                                  |  |  |
| Variable displacement chamber                    | Bolted-on rotor shafts (in forged steel)           |  |  |
| Bolted grid on rear hood                         | Hydraulic top link                                 |  |  |
| Inside lateral protection                        | Flat pressed welded steel counter-blades           |  |  |
| Bolted on protection chains                      | Adjustable Hardox® counter-blade                   |  |  |
| Transmission with side gearbox                   | Adjustable skids                                   |  |  |
| Side gearbox with oil cooling system (MTH/HP)    | Dozing blades with spring system                   |  |  |
| Gearbox with freewheel                           |                                                    |  |  |

#### **OPTIONS**

| Hydraulic front hood     | Multiple tooth options           |
|--------------------------|----------------------------------|
| Extended 3 point linkage | Water spray system WSS High Flow |
| Centralized greasing hub | FCS full control system          |