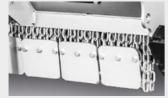

## **Bolt-on extensions**

allow to perfectly cover the working width of the machine, easy to change