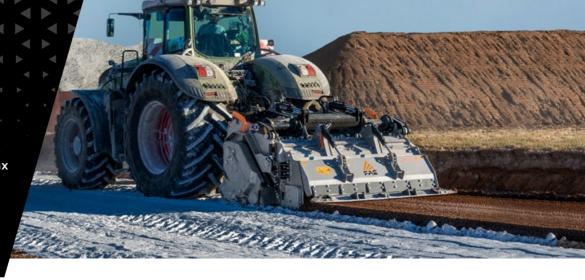

# FAE multi-function head for tractors from 300 to 500 hp.

The top-of-the-range FAE multi-function machine enabling milling of rock slabs, crushing of stones, milling of asphalt and ground stabilization, with a maximum operating depth of 50 cm. The gear transmission enables operation with constantly optimal levels of torque and power. The variablegeometry crushing chamber guarantees excellent

results in terms of breaking down material. The volume of the chamber increases based on depth with a reduction in fuel consumption and an increase in operating speed. The Hardox® wear-resistant counter blade and grid on the rear hood guarantee the desired granulometry of material processed.