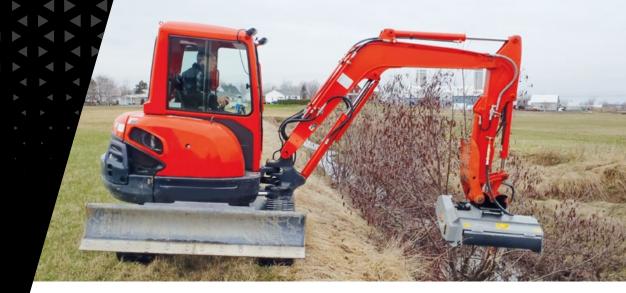

# FORESTRY MULCHERS FOR EXCAVATORS

# PMM/HY

# Mulcher with hammer/flail rotor for excavators.

Thanks to its compact dimensions and versatility, the PMM/HY is the most requested model for grass and brush mulching in FAE's small mulcher lineup. The mulcher can be equipped with a standard 16cc motor or an optional 27cc motor for mounting on

3.5 to 5.5 ton excavators. The flow control valve ensures an easy and rapid mounting of the mulcher without adjustments or modifications to the hydraulic system of the excavator.