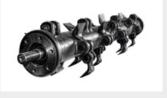

## **MAIN OPTIONS**

Customized attachment bracket

Attachment plate with self levelling device to adapt to all types of terrain

Possibillity to have the rotor equipped with PML hammers or Y-flail

17/34cc variable manual displacement hydraulic piston motor with relief and anticavitation valve

### **OPTIONS**

| 27 cc gear motor with integrated anticavitation valve (17-26 gpm)                                                        | Customized attachment bracket with pins                              |
|--------------------------------------------------------------------------------------------------------------------------|----------------------------------------------------------------------|
| 17/34 cc variable manual displacement hydraulic piston motor with relief and anticavitation valve (11-32 gpm) (3600 psi) | Attachment plate with self levelling device                          |
| Customized setting hydraulic motor                                                                                       | Possibillity to have the rotor equipped with PML hammers or Y-flails |