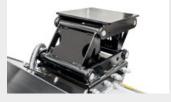

# FORESTRY MULCHERS FOR EXCAVATORS

# PMM/HY

# Mulcher with hammer/flail rotor for excavators.

Thanks to its compact dimensions and versatility, the PMM/HY is the most requested model for grass and brush mulching in FAE's small mulcher lineup. The mulcher can be equipped with a standard 16cc motor or an optional 27cc motor for mounting on

3.5 to 5.5 ton excavators. The flow control valve ensures an easy and rapid mounting of the mulcher without adjustments or modifications to the hydraulic system of the excavator.



#### **Customized attachment bracket** (optional)



Self-cleaning support roller



#### **Enclosed machine body**





## **MAIN OPTIONS**



Customized attachment bracket



Attachment plate with self levelling device to adapt to all types of terrain



Possibillity to have the rotor equipped with PML hammers or Y-flail



17/34cc variable manual displacement hydraulic piston motor with relief and anticavitation valve



10-32 gal/min



Ø 2 in max





## STANDARD EQUIPMENT

| 16 cc gear motor with integrated anticavitation valve (10-19 gpm) | Hydraulic hoses                 |
|-------------------------------------------------------------------|---------------------------------|
| Flow control system valve (only for 16 cc and 27 cc motors)       | Self levelling protection flaps |
| Enclosed / anti dust machine body                                 | Supporting service leg          |
| Motor enclosed in the frame                                       | Welde