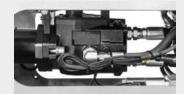

## STANDARD EQUIPMENT

| 16 cc gear motor with integrated anticavitation valve (10-19 gpm) | Hydraulic hoses                 |
|-------------------------------------------------------------------|---------------------------------|
| Flow control system valve (only for 16 cc and 27 cc motors)       | Self levelling protection flaps |
| Enclosed / anti dust machine body                                 | Supporting service leg          |
| Motor enclosed in the frame                                       | Welded counterblades            |
| Belt transmission                                                 | Rear roller                     |

### **OPTIONS**

| 27 cc gear motor with integrated anticavitation valve (17-26 gpm)                                                        | Customized attachment bracket with pins                              |
|--------------------------------------------------------------------------------------------------------------------------|----------------------------------------------------------------------|
| 17/34 cc variable manual displacement hydraulic piston motor with relief and anticavitation valve (11-32 gpm) (3600 psi) | Attachment plate with self levelling device                          |
| Customized setting hydraulic motor                                                                                       | Possibillity to have the rotor equipped with PML hammers or Y-flails |