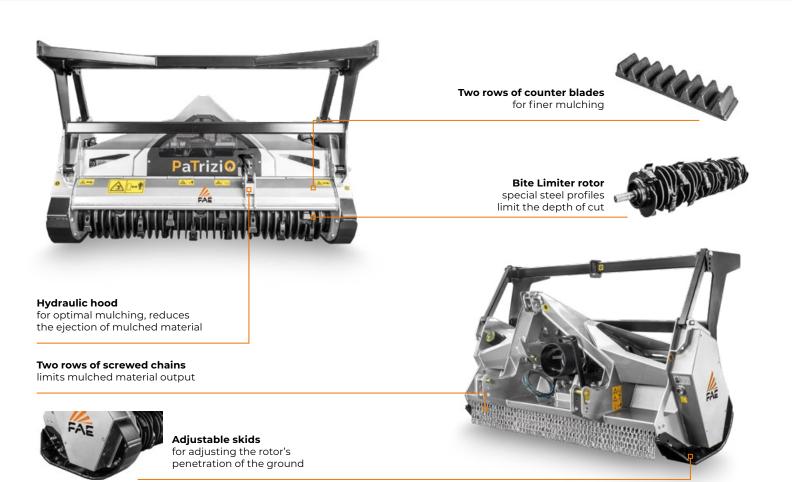

## FAE's small mulcher with Bite Limiter technology for tractors.

Patrizio mulcher works on trees branches and bushes up to 6 in in diameter and is great for mulching pruning debris. The rotor features Bite Limiter technology. Steel limiter rings limit the depth of cut, reducing power demand and guaranteeing exceptional performance.

Patrizio has adjustable and interchangeable bolted skids, two rows of counter blades for fine, even mulching, a hydraulic hood with built-in cylinder protected by the machine body, and a heat-treated forged-steel tooth holder with MINI BL blades and MINI C/3 teeth.