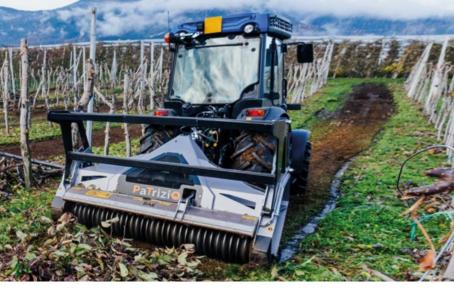

## FAE's small mulcher with Bite Limiter technology for tractors.

Patrizio mulcher works on trees branches and bushes up to 6 in in diameter and is great for mulching pruning debris. The rotor features Bite Limiter technology. Steel limiter rings limit the depth of cut, reducing power demand and guaranteeing exceptional performance.

Patrizio has adjustable and interchangeable bolted skids, two rows of counter blades for fine, even mulching, a hydraulic hood with built-in cylinder protected by the machine body, and a heat-treated forged-steel tooth holder with MINI BL blades and MINI C/3 teeth.

## MAIN OPTIONS

Mechanical guard frame guides the material before mulching

Frontal attachment