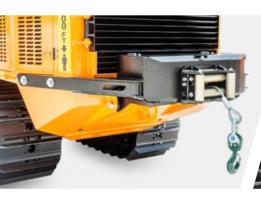

Easy Service package (service light)

Easy Service package (oil filling pump)

Chain guide

Roller and drive wheel stone guard

Reversible and proportional radiator fan

Heavy-duty filtration system (ejector)

Rear winch with 6-tpulling force