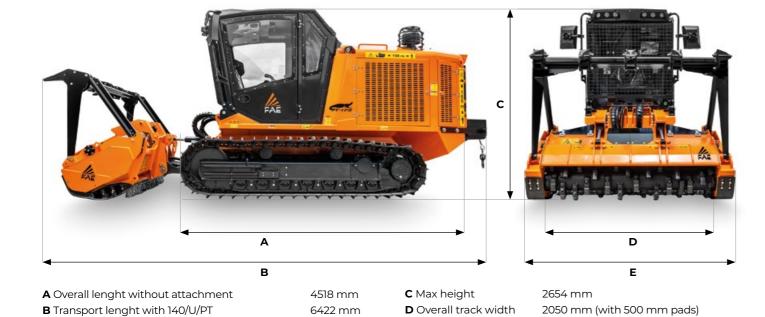

#### **DIMENSIONS**

attachment on ground and winch

**E** See attachments table

PT175 Tier 4 Final / Stage V

| Engine Gross Power          | 173 hp                                                                               |  |
|-----------------------------|--------------------------------------------------------------------------------------|--|
| Engine Emission             | U.S. EPA Tier 4 Final / EU Stage V                                                   |  |
| Travel Pumps                | 2 - EP control - 60 cc - Danfoss                                                     |  |
| Travel Motors               | 2 - HY control - 60 cc - Rexroth                                                     |  |
| Max Travel Pressure         | 420 Bar                                                                              |  |
| Attachment Pump             | 1 - EP control - 100 cc - Danfoss                                                    |  |
| Max Mulcher Pressure        | 350 Bar                                                                              |  |
| Hydraulic Oil Tank Capacity | 230 L                                                                                |  |
| Fuel Tank Capacity          | 250 L                                                                                |  |
| DEF AdBlue® Tank            | 19 L                                                                                 |  |
| Track Chain                 | 155 mm pitch - Lubricated - Berco (std equipment with 500 mm pads)                   |  |
| Lower Rollers               | 7 + 7 Single Flange                                                                  |  |
| Carrier Rollers             | 2+2                                                                                  |  |
| Voltage                     | 24 volt                                                                              |  |
| Max Forward Speed           | 7 Km/h                                                                               |  |
| Max Reverse Speed           | 7 Km/h                                                                               |  |
| Gradeability                | 45° vertical, 32° lateral                                                            |  |
| Operating Weight            | 8600 Kg (std equipment with 500 mm pads)<br>8915 Kg (std equipment with 700 mm pads) |  |
| Ground Pressure             | 0,28 Kg/cm² (std equipment / 700 mm pads / 140/U/SONIC/PT175-175)                    |  |
|                             |                                                                                      |  |