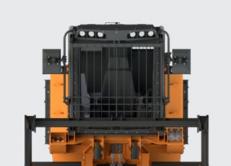

#### **DIMENSIONS**

attachment on ground and winch

**E** See attachments table

PT175 Tier 4 Final / Stage V

| Engine Gross Power          | 173 hp                                                                               |  |
|-----------------------------|--------------------------------------------------------------------------------------|--|
| Engine Emission             | U.S. EPA Tier 4 Final / EU Stage V                                                   |  |
| Travel Pumps                | 2 - EP control - 60 cc - Danfoss                                                     |  |
| Travel Motors               | 2 - HY control - 60 cc - Rexroth                                                     |  |
| Max Travel Pressure         | 420 Bar                                                                              |  |
| Attachment Pump             | 1 - EP control - 100 cc - Danfoss                                                    |  |
| Max Mulcher Pressure        | 350 Bar                                                                              |  |
| Hydraulic Oil Tank Capacity | 230 L                                                                                |  |
| Fuel Tank Capacity          | 250 L                                                                                |  |
| DEF AdBlue® Tank            | 19 L                                                                                 |  |
| Track Chain                 | 155 mm pitch - Lubricated - Berco (std equipment with 500 mm pads)                   |  |
| Lower Rollers               | 7 + 7 Single Flange                                                                  |  |
| Carrier Rollers             | 2+2                                                                                  |  |
| Voltage                     | 24 volt                                                                              |  |
| Max Forward Speed           | 7 Km/h                                                                               |  |
| Max Reverse Speed           | 7 Km/h                                                                               |  |
| Gradeability                | 45° vertical, 32° lateral                                                            |  |
| Operating Weight            | 8600 Kg (std equipment with 500 mm pads)<br>8915 Kg (std equipment with 700 mm pads) |  |
| Ground Pressure             | 0,28 Kg/cm² (std equipment / 700 mm pads / 140/U/SONIC/PT175-175)                    |  |
|                             |                                                                                      |  |