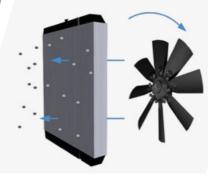

#### **OPTIONS**

| Rear winch with 6-tpulling force                           | Chain guide                                                                              |
|------------------------------------------------------------|------------------------------------------------------------------------------------------|
| Canopy                                                     | Roller and drive wheel stone guard                                                       |
| Cabin pressurization system                                | Reversible and proportional radiator fan                                                 |
| Front cabin grille                                         | Bio-oil                                                                                  |
| Visibility Package (LED headlights + back-up camera)       | Heavy-duty filtration system (drainage and ejector kit)                                  |
| 6-mm Lexan cabin windshields                               | Engine and hydraulic oil pre-heating system                                              |
| Air shutoff valve                                          | Custom color                                                                             |
| Easy Service package (oil filling pump and service lights) | Forestry protection kit (cabin side window grilles + engine compartment door protectors) |
| 700-mm single-rib steel slides                             |                                                                                          |