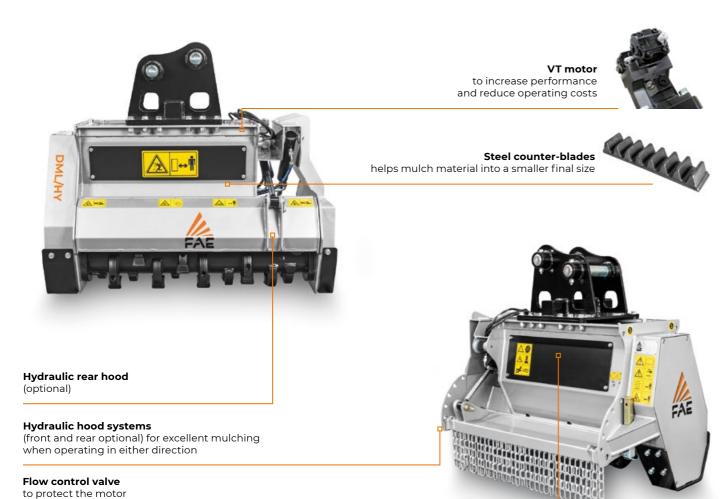

# Forestry mulcher with fixed tooth rotor for excavators.

The small DML/HY is the most versatile fixed hammer excavator mulcher on the market.

The VT automatic variable displacement hydraulic motor avoids any adjustment of the hydraulic levels on the excavator it is mounted too.

Both doors can be activated mechanically or hydraulically (optional) to allow for the mulching of trees (front door) and fine and fibrous material that does not require preventive removal (rear door).