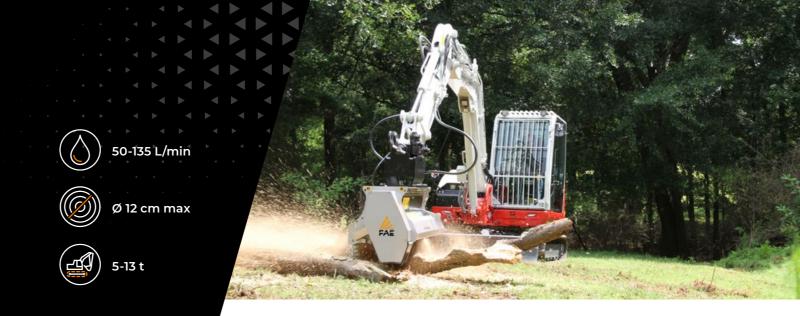

# Forestry mulcher with fixed tooth rotor for excavators.

The small DML/HY is the most versatile fixed hammer excavator mulcher on the market.

The VT automatic variable displacement hydraulic motor avoids any adjustment of the hydraulic levels on the excavator it is mounted too.

Both doors can be activated mechanically or hydraulically (optional) to allow for the mulching of trees (front door) and fine and fibrous material that does not require preventive removal (rear door).

| MODEL                       | DML/HY<br>75 | DML/HY<br>100 | DML/HY<br>125 | DML/HY/VT<br>75* | DML/HY/VT<br>100* | DML/HY/VT<br>125* |
|-----------------------------|--------------|---------------|---------------|------------------|-------------------|-------------------|
| Flow rate (L/min)           | 50-124       | 50-124        | 50-124        | 80-135           | 80-135            | 80-135            |
| Pressure (bar)              | 180-350      | 180-350       | 180-350       | 180-350          | 180-350           | 180-350           |
| Excavator weight (t)        | 5-13         | 5-13          | 5-13          | 5-13             | 5-13              | 5-13              |
| Working width (mm)          | 800          | 1000          | 1240          | 800              | 1000              | 1240              |
| Weight (kg)                 | 415          | 445           | 515           | 420              | 450               | 520               |
| Rotor diameter (mm)         | 300          | 300           | 300           | 300              | 300               | 300               |
| Max shredding diameter (mm) | 120          | 120           | 120           | 120              | 120               | 120               |
| No. blades type E           | 20           | 24            | 30            | 20               | 24                | 30                |