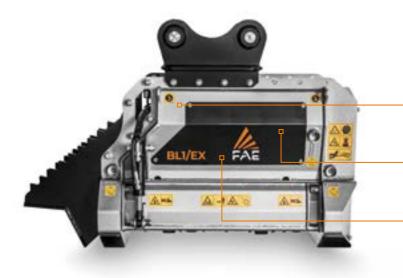

Hydraulic front trap door helps contain debris and achieves finer sizing (optional)

Hydraulic piston motor with automatic variable displacement (BL1/EX/VT)

> Gear motor with no-drain fixed displacement (BL1/EX)

Custom made thumb bracket to move and reposition material

Dedicated rear hood (deflector) controls mulched material output for greater safety

**Bite Limiter rotor** special steel limiter rings control the depth of cut

Attachment bracket

Excavator stand and thumb bracket useful in moving material to be mulched

Hydraulic front hood