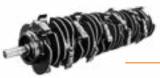

Custom made thumb bracket to move and reposition material

Dedicated rear hood (deflector) controls mulched material output for greater safety

**Bite Limiter rotor** special steel limiter rings control the depth of cut