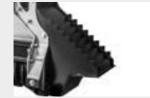

Custom made thumb bracket to move and reposition material

Dedicated rear hood (deflector) controls mulched material output for greater safety

**Bite Limiter rotor** special steel limiter rings control the depth of cut

#### ROTOR TYPE BL

TOOTH C/3/MINI

BLADE BL/MINI (standard)

(option)

ulic connections

echanical adjustment

(deflector)

Front fixed thumb bracked