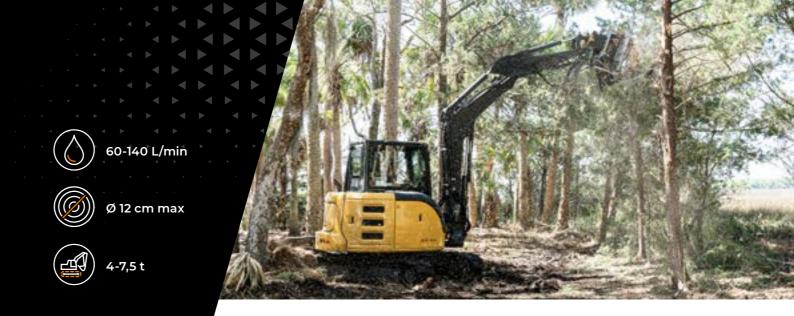

## Forestry mulcher with Bite Limiter technology for excavators up to 7.5 tons.

shred light vegetation, shrubs and trees up to 12 cm in diameter. The Bite Limiter technology on this head is ideal for high productivity in managing vegetation, with C/3/MINI teeth.

The BL1/EX forestry mulcher for 4-7.5 ton excavators can reliably efficient shredding. The head is available in the VT version and in the no-drain fixed gear motor version. The BL1/EX can be equipped with BL/MINI blades and

| MODEL                       | BL1/EX-75 | BL1/EX/VT-75 |
|-----------------------------|-----------|--------------|
| Flow rate (L/min)           | 60-90     | 65-140       |
| Pressure (bar)              | 180-250   | 180-350      |
| Excavator weight (t)        | 4,5-7,5   | 4-7,5        |
| Working width (mm)          | 800       | 800          |
| Weight (kg)                 | 385       | 390          |
| Rotor diameter (mm)         | 310       | 310          |
| Max shredding diameter (mm) | 120       | 120          |
| No. blades type BL/MINI     | 14        | 14           |