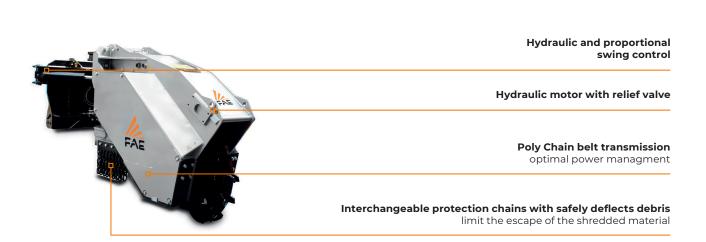

## Hydraulic stump cutters for higher horse power carriers.

The 300/SC/PM can shred large stumps and roots up to 50 cm in diameter and 100 cm deep. The hydraulic and proportional swing control allows to work on wide surfaces without moving the vehicle.