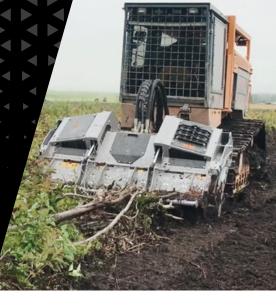

## Hydraulic multitask stone crusher, forestry tiller and mulcher.

Extremely sturdy and versatile - the multipurpose SFM/PM head works with special vehicles up to 450 hp. It crushes stones and shreds logs or stumps up to 30 cm deep.

Ø 20 cm max (Stones) Ø 35 cm max (Trees) Ø 45 cm max (Stump)

 $finite{Depth 30 cm}$ 

Customized attachment plate (optional)

Hydraulically controlled hood to adjust final product

Dual transmission with side gearbox converts RPM to Power