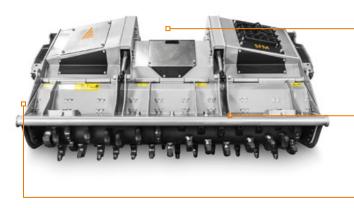

Ø 20 cm max (Stones) Ø 35 cm max (Trees) Ø 45 cm max (Stump)

 $finite{Depth 30 cm}$ 

Customized attachment plate (optional)

Hydraulically controlled hood to adjust final product

Dual transmission with side gearbox converts RPM to Power

## STANDARD EQUIPMENT

Considering the various available options and high level of customization, the final configuration will be specified upon request.

| MODEL                              | SFM/PM 225 | SFM/PM 250 |
|------------------------------------|------------|------------|
| Engine (hp)                        | 300-450    | 300-450    |
| Flow rate (L/min)                  | 350-390    | 350-390    |
| Pressure (bar)                     | 350-400    | 350-400    |
| Working width (mm)                 | 2310       | 2550       |
| Total width (mm)                   | 2620       | 2860       |
| Weight (kg)                        | 4100       | 4400       |
| Rotor diameter (mm)                | 670        | 670        |
| Max working depth (mm)             | 300        | 300        |
| Max shredding diameter Stones (mm) | 200        | 200        |
| Trees (mm)                         | 350        | 350        |
| Stump (mm)                         | 450        | 450        |
| No. teeth type F/3+STC/3/FP        | 58+6       | 62+6       |