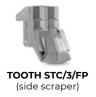

## STANDARD EQUIPMENT

Considering the various available options and high level of customization, the final configuration will be specified upon request.

| MODEL                              | SFM/PM 225 | SFM/PM 250 |
|------------------------------------|------------|------------|
| Engine (hp)                        | 300-450    | 300-450    |
| Flow rate (L/min)                  | 350-390    | 350-390    |
| Pressure (bar)                     | 350-400    | 350-400    |
| Working width (mm)                 | 2310       | 2550       |
| Total width (mm)                   | 2620       | 2860       |
| Weight (kg)                        | 4100       | 4400       |
| Rotor diameter (mm)                | 670        | 670        |
| Max working depth (mm)             | 300        | 300        |
| Max shredding diameter Stones (mm) | 200        | 200        |
| Trees (mm)                         | 350        | 350        |
| Stump (mm)                         | 450        | 450        |
| No. teeth type F/3+STC/3/FP        | 58+6       | 62+6       |