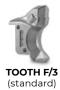

## STANDARD EQUIPMENT

Considering the various available options and high level of customization, the final configuration will be specified upon request.

| MODEL                              | SFM/PM 225 | SFM/PM 250 |
|------------------------------------|------------|------------|
| Engine (hp)                        | 300-450    | 300-450    |
| Flow rate (L/min)                  | 350-390    | 350-390    |
| Pressure (bar)                     | 350-400    | 350-400    |
| Working width (mm)                 | 2310       | 2550       |
| Total width (mm)                   | 2620       | 2860       |
| Weight (kg)                        | 4100       | 4400       |
| Rotor diameter (mm)                | 670        | 670        |
| Max working depth (mm)             | 300        | 300        |
| Max shredding diameter Stones (mm) | 200        | 200        |
| Trees (mm)                         | 350        | 350        |
| Stump (mm)                         | 450        | 450        |
| No. teeth type F/3+STC/3/FP        | 58+6       | 62+6       |