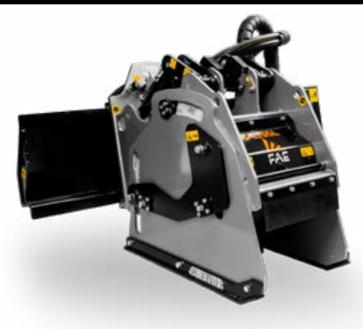

# Fixed tooth road planer for skid steers up to 135 hp.

The RPL/SSL is a road planer for skid steers from 60 to 135 hp, capable of milling up to 17 cm deep and is available in three widths of 45, 60 and 75 cm.

The RPL/SSL is ideal for road preparation before ading a new layer of asphalt or concrete, or to simplify excavation operations. Self-leveling skids

and tilt ensure optimal results. Operational precision is ensured by the hydraulic drive system as well as practical depth and cutting indicators. The line is completed with teeth specifically designed for asphalt and concrete road surfaces.