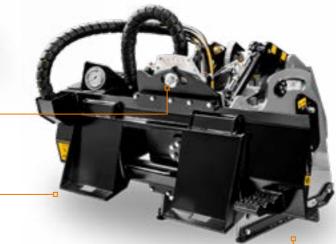

**Cutting and depth indicators** for precise operation control

#### Tilt

for optimal results on uneven surfaces

#### Hydraulic drive system

for accurate positioning over the work area

#### Self-leveling skids

With independent hydraulic position control