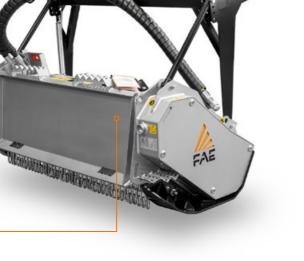

# Forestry mulcher for skid steers starting at 45 hp.

The BL1/SSL/VT forestry mulcher for 45 to 65 hp skid steers can shred material up to 10 cm in diameter. The Bite Limiter technology on this head is ideal for high productivity in managing vegetation, with reliably efficient shredding. The head is designed to guarantee

high reliability and make maintenance easier. The high-visibility profile helps the operator optimize their work. The BL1/SSL/VT can be equipped with blades and

C/3/MINI teeth.

Interchangeable Spike Pro counter blades for finer mulching

#### **Rotor with Bite Limiter technology**

maximum productivity with minimum power thanks to the special high-resistance steel inserts and BL/MINI blades.

VT (Variable Torque) Motor with automatic torque management