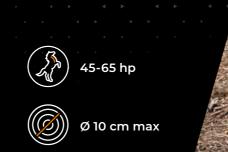

# Forestry mulcher for skid steers starting at 45 hp.

The BL1/SSL/VT forestry mulcher for 45 to 65 hp skid steers can shred material up to 10 cm in diameter. The Bite Limiter technology on this head is ideal for high productivity in managing vegetation, with reliably efficient shredding. The head is designed to guarantee