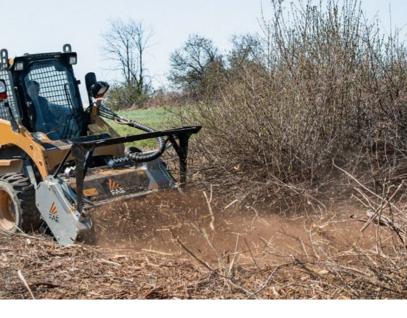

# Forestry mulcher for skid steers starting at 45 hp.

The BL1/SSL/VT forestry mulcher for 45 to 65 hp skid steers can shred material up to 10 cm in diameter. The Bite Limiter technology on this head is ideal for high productivity in managing vegetation, with reliably efficient shredding. The head is designed to guarantee

high reliability and make maintenance easier. The high-visibility profile helps the operator optimize their work. The BL1/SSL/VT can be equipped with blades and

C/3/MINI teeth.

Interchangeable Spike Pro counter blades for finer mulching