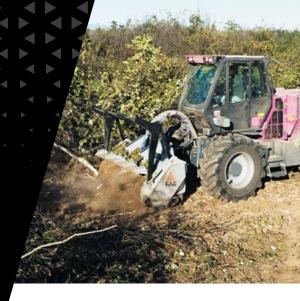

# Heavy duty hydraulic mulcher for higher horse power carriers.

The 200/U combines compact maneuverability with the performance of larger machines. It is strong and highly productive for mulching bushes, branches and trees up to 35 cm in diameter.

180-300 hp

Ø 35 cm max

Mechanical or hydraulic push frame

**Customized attachment plates** 

**Hydraulically controlled rear door** adjust final product size while machine is working size

Ripper teeth for push frame