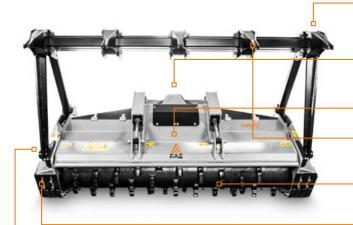

180-300 hp

Ø 35 cm max

Mechanical or hydraulic push frame

**Customized attachment plates** 

**Hydraulically controlled rear door** adjust final product size while machine is working size

Ripper teeth for push frame

Possibility to have optional rotor and tooth

Adjustable skids

Customized mechanical or hydraulic transmission

#### STANDARD EQUIPMENT

 $Considering \ the \ various \ available \ options \ and \ high \ level \ of \ customization, the \ final \ configuration \ will \ be \ specified \ upon \ request.$ 

| MODEL                       | 200/U 200 | 200/U 210 | 200/U 225 |
|-----------------------------|-----------|-----------|-----------|
| Engine (hp)                 | 180-300   | 180-300   | 180-300   |
| Flow rate (L/min)           | 150-360   | 150-360   | 150-360   |
| Pressure (bar)              | 250-415   | 250-415   | 250-415   |
| Working width (mm)          | 2064      | 2150      | 2304      |
| Total width (mm)            | 2464      | 2560      | 2704      |
| Weight (kg)                 | 2960      | 3030      | 3120      |
| Rotor diameter (mm)         | 500       | 500       | 500       |
| Max shredding diameter (mm) | 350       | 350       | 350       |
| No. teeth type C/3+C/3/SS   | 42+2      | 44+2      | 46+2      |