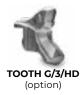

| MODEL                                         | SFH/PM 225 | SFH/PM 250 |
|-----------------------------------------------|------------|------------|
| Head type                                     | Multitask  | Multitask  |
| Working width (mm)                            | 2320       | 2560       |
| Total width (mm)                              | 2710       | 2950       |
| Weight (kg)                                   | 5700       | 6000       |
| Rotor diameter (mm)                           | 900        | 900        |
| Max working depth (mm)                        | 400        | 400        |
| Max shredding diameter stones (mm)            | 350        | 350        |
| trees (mm)                                    | 450        | 450        |
| stump (mm)                                    | 550        | 550        |
| <b>No. teeth</b> type G/3 - STC/FP - STC/3/FP | 60+6+4     | 66+6+4     |
|                                               |            |            |

## **ROTOR TYPE G**