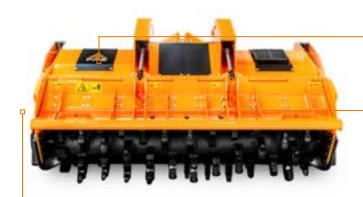

Ø 35 cm max (stones) Ø 45 cm max (trees) Ø 55 cm max (stump)

Depth 40 cm

Customized attachment plate (optional)

Hydraulically controlled hood to adjust final product

Dual transmission with side gearbox converts RPM to Power