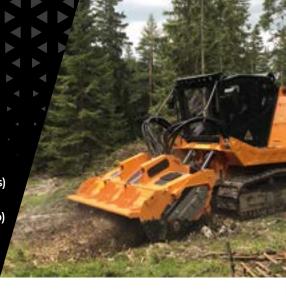

## Stone crusher, forestry tiller and mulcher.

The SFH/PM head works with special vehicles up to 450 hp. It shreds logs or stumps and crushes stones up to 40 cm deep. Its double-gear transmission increases shredding power.

Ø 35 cm max (stones) Ø 45 cm max (trees) Ø 55 cm max (stump)

Depth 40 cm

Customized attachment plate (optional)

Hydraulically controlled hood to adjust final product

Dual transmission with side gearbox converts RPM to Power