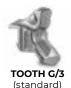

| MODEL                                         | SFH/PM 225 | SFH/PM 250 |
|-----------------------------------------------|------------|------------|
| Head type                                     | Multitask  | Multitask  |
| Working width (mm)                            | 2320       | 2560       |
| Total width (mm)                              | 2710       | 2950       |
| Weight (kg)                                   | 5700       | 6000       |
| Rotor diameter (mm)                           | 900        | 900        |
| Max working depth (mm)                        | 400        | 400        |
| Max shredding diameter stones (mm)            | 350        | 350        |
| trees (mm)                                    | 450        | 450        |
| stump (mm)                                    | 550        | 550        |
| <b>No. teeth</b> type G/3 - STC/FP - STC/3/FP | 60+6+4     | 66+6+4     |
|                                               |            |            |

## **ROTOR TYPE G**