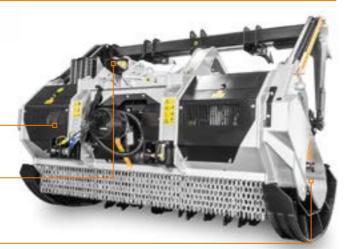

highly productive mulcher combined with an extremely efficient tiller. It can mulch trees up to 50 cm diameter and grind at a depth of 25 cm, all in one machine.

> Z style self-ranging system for the PTO drive shaft/gearbox helps keep the correct operating angle between the PTO shaft and the power take-off

Aggressive body design the protruding rotor allows more material to process without dragging

Inner anti wear clad plates FCP absorbs wear while protecting the frame

Standard hydraulic clutch transmission protects the transmission at PTO engagement for smooth starting and improves machine performance

Adjustable extended 3 point hitch fits perfectly with any type of tractor

Side transmission with belts in Poly-Chain® Carbon for longer lasting performance

### MAIN OPTIONS

Hydraulically adjustable skids allow the rotor to penetrate deeply into the soil for grinding stumps and roots

W style self aligning device between PTO drive shaft/gearbox allows the mulcher to work at several angles without damaging the PTO

Hydraulic push frame guides and pushes material away from carrier

Additional ripper for push frame helps with the positioning of standing material while mulching