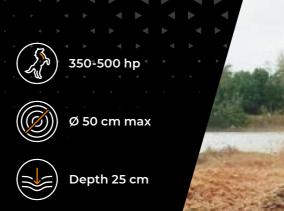

highly productive mulcher combined with an extremely efficient tiller. It can mulch trees up to 50 cm diameter and grind at a depth of 25 cm, all in one machine.

> Z style self-ranging system for the PTO drive shaft/gearbox helps keep the correct operating angle between the PTO shaft and the power take-off

| MODEL                       | UMH/MEGA 225 | UMH/MEGA 250 |
|-----------------------------|--------------|--------------|
| Tractor (hp)                | 350-500      | 350-500      |
| PTO (rpm)                   | 1000         | 1000         |
| Working width (mm)          | 2320         | 2560         |
| Total width (mm)            | 2820         | 3060         |
| Weight (kg)                 | 5970         | 6320         |
| Rotor diameter (mm)         | 910          | 910          |
| Max shredding diameter (mm) | 500          | 500          |
| Max working depth (mm)      | 250          | 250          |
| No. teeth type A/3+MH       | 94+2         | 106+2        |