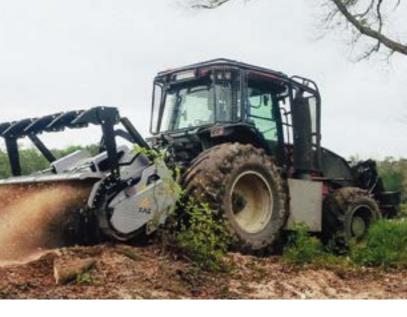

## Forestry mulcher for PTO tractors with fixed tooth rotor.

UMH/MEGA is a unique forestry mulcher. It is designed for the most powerful tractors available, and allows you to work large areas in a quick and effective way. The UMH/MEGA was built for operators seeking a

highly productive mulcher combined with an extremely efficient tiller. It can mulch trees up to 50 cm diameter and grind at a depth of 25 cm, all in one machine.

> Z style self-ranging system for the PTO drive shaft/gearbox helps keep the correct operating angle between the PTO shaft and the power take-off