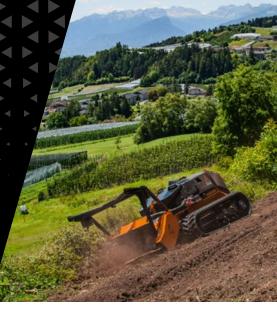

## Forestry mulcher with Bite Limiter technology.

High productivity and durability are key features of the BL2/RCU forestry mulcher with Bite Limiter rotor, which can mulch vegetation up to 15 cm in diameter.