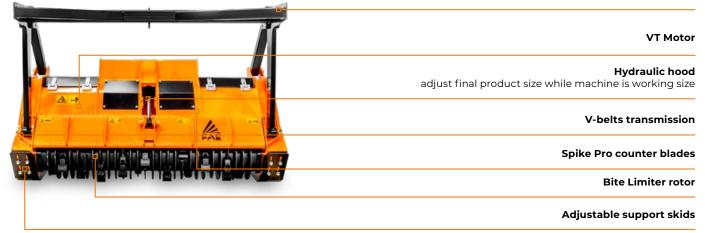

## FORESTRY MULCHERS FOR SPECIAL VEHICI

# **BL2/RCU**

## Forestry mulcher with Bite Limiter technology.

High productivity and durability are key features of the BL2/RCU forestry mulcher with Bite Limiter rotor, which can mulch vegetation up to 15 cm in diameter.







### Mechanical guard frame



| MODEL                       | BL2/RCU 150 | BL2/RCU 175 |
|-----------------------------|-------------|-------------|
| Head type                   | Mulcher     | Mulcher     |
| Working width (mm)          | 1480        | 1720        |
| Total width (mm)            | 1776        | 2016        |
| Weight (kg)                 | 840         | 930         |
| Rotor diameter (mm)         | 360         | 360         |
| Max shredding diameter (mm) | 150         | 150         |
| No. blades type BL/MINI     | 28          | 32          |
| No. teeth typ C/3/MINI      | 28          | 32          |

Data refers to machine as standard. The technical data in this catalogue may be altered without prior notice.

#### **ROTOR TYPE BL2/RCU**



**BLADE BL/MINI** (standard)