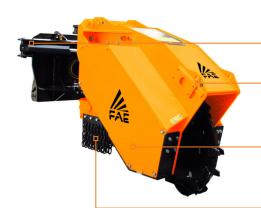

## Hydraulic stump cutters for higher horse power carriers.

The 300/SC can shred large stumps and roots up to 50 cm in diameter and 100 cm deep. The hydraulic and proportional swing control allows to work on wide surfaces without moving the vehicle.

Ø 50 cm max

Depth 100 cm

Hydraulic and proportional swing control

Hydraulic motor with relief valve

**Poly Chain belt transmission** optimal power managment

Interchangeable protection chains with safely deflects debris

limit the escape of the shredded material

| MODEL                                 | 300/SC       |
|---------------------------------------|--------------|
| Head type                             | Stump cutter |
| Working width max range (mm)          | 1450         |
| Blade width (mm)                      | 1050         |
| Weight (kg)                           | 2100         |
| Disc rotor diameter (mm)              | 1020         |
| Disc rotor width (mm)                 | 160          |
| Max working depth (mm)                | 1000         |
| Max shredding diameter (mm)           | 500          |
| <b>No. teeth</b> type M/1+M/2+M/3+M/4 | 24+4+24+4    |