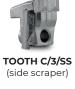

Ø 30 cm max

Depth 30 cm

Customized attachment plate (optional)

Hydraulically controlled hood to adjust final product size

180 cc hydraulic motor

Dual transmission with side gearbox

| MODEL                            | 200/S - 200 | 200/S - 225 |
|----------------------------------|-------------|-------------|
| Head type                        | Tiller      | Tiller      |
| Working width (mm)               | 2080        | 2320        |
| Total width (mm)                 | 2420        | 2662        |
| Weight (kg)                      | 2950        | 3162        |
| Rotor diameter (mm)              | 590         | 590         |
| Max working depth (mm)           | 300         | 300         |
| Max shredding diameter (mm)      | 300         | 300         |
| <b>No. teeth</b> type B/3+C/3/SS | 74+4        | 82+4        |

## **ROTOR TYPE B**