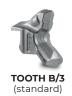

Ø 30 cm max

Depth 30 cm

Customized attachment plate (optional)

Hydraulically controlled hood to adjust final product size

180 cc hydraulic motor

Dual transmission with side gearbox

| MODEL                            | 200/S - 200 | 200/S - 225 |
|----------------------------------|-------------|-------------|
| Head type                        | Tiller      | Tiller      |
| Working width (mm)               | 2080        | 2320        |
| Total width (mm)                 | 2420        | 2662        |
| Weight (kg)                      | 2950        | 3162        |
| Rotor diameter (mm)              | 590         | 590         |
| Max working depth (mm)           | 300         | 300         |
| Max shredding diameter (mm)      | 300         | 300         |
| <b>No. teeth</b> type B/3+C/3/SS | 74+4        | 82+4        |

## **ROTOR TYPE B**