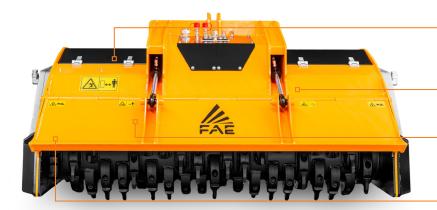

Ø 30 cm max

Depth 30 cm

Customized attachment plate (optional)

Hydraulically controlled hood to adjust final product size

180 cc hydraulic motor

Dual transmission with side gearbox

| MODEL                            | 200/S - 200 | 200/S - 225 |
|----------------------------------|-------------|-------------|
| Head type                        | Tiller      | Tiller      |
| Working width (mm)               | 2080        | 2320        |
| Total width (mm)                 | 2420        | 2662        |
| Weight (kg)                      | 2950        | 3162        |
| Rotor diameter (mm)              | 590         | 590         |
| Max working depth (mm)           | 300         | 300         |
| Max shredding diameter (mm)      | 300         | 300         |
| <b>No. teeth</b> type B/3+C/3/SS | 74+4        | 82+4        |