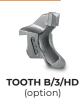

Ø 30 cm max

Depth 30 cm

Customized attachment plate (optional)

Hydraulically controlled hood to adjust final product size

180 cc hydraulic motor

Dual transmission with side gearbox

| MODEL                            | 200/S - 200 | 200/S - 225 |
|----------------------------------|-------------|-------------|
| Head type                        | Tiller      | Tiller      |
| Working width (mm)               | 2080        | 2320        |
| Total width (mm)                 | 2420        | 2662        |
| Weight (kg)                      | 2950        | 3162        |
| Rotor diameter (mm)              | 590         | 590         |
| Max working depth (mm)           | 300         | 300         |
| Max shredding diameter (mm)      | 300         | 300         |
| <b>No. teeth</b> type B/3+C/3/SS | 74+4        | 82+4        |

## **ROTOR TYPE B**