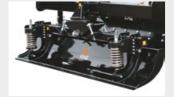

### Completely closed/dust-resistant machine body

to protect the machine's trasmission and components

Hydraulic rear hood for an optimal material sizing and control

Skids with interchangeable Hardox® shoes and ploughshares

allows an easy maintenance & an improved machine penetration into the soil

Hydraulic counter-blade allows to check the size of the shredded material directly from the tractor cab