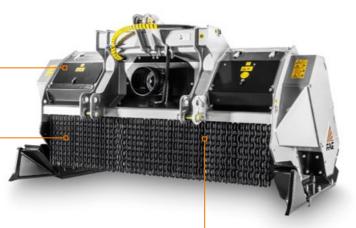

### Completely closed/dust-resistant machine body

to protect the machine's trasmission and components

Hydraulic rear hood for an optimal material sizing and control

Skids with interchangeable Hardox® shoes and ploughshares

# Oversized material inlet

allows also to surface stones to enter the crushing chamber

Interchangeable internal Hardox® wear plates for use in extreme conditions and for easier maintenance