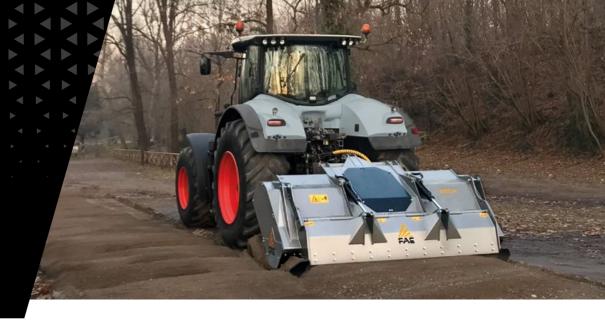

### Stone crusher for PTO tractors with fixed teeth rotor.

FAE renews the existing STCH range, adapting to the most powerful tractors (from 280 to 400 hp), with a maximum operating depth of 25 cm and the ability to crush stones up to 50 cm in diameter. Among the main technical innovations there is the hydraulic counter blade that can be adjusted directly from the tractor's cab, the oversized door and interchangeable internal Hardox® protections. It is also equipped with a new side-scraper system to limit side wear, adjustable skids, as well as interchangeable protection chains. The three models available (with working widths of 200, 225 and 250 cm) make it perfect for different jobs, particularly to treat soils with large quantities of moving stones.

### Completely closed/dust-resistant machine body

to protect the machine's trasmission and components

Hydraulic rear hood for an optimal material sizing and control

Skids with interchangeable Hardox® shoes and ploughshares

allows an easy maintenance & an improved machine penetration into the soil

Hydraulic counter-blade allows to check the size of the shredded material directly from the tractor cab

# Oversized material inlet

allows also to surface stones to enter the crushing chamber

Interchangeable internal Hardox® wear plates for use in extreme conditions and for easier maintenance