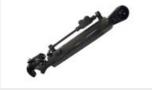

### **MAIN OPTIONS**

Grader blade (road kit) for grading and compaction

Hydraulic top link for an optimal working depth control

Dozing blade to level the crushed material

Dozing blade with springs system to level and compact the crushed material, creating a uniform base

### **OPTIONS**

| Multiple tooth options | Grader blade (road kit)          |
|------------------------|----------------------------------|
| Hydraulic top link     | Dozing blades with spring system |
| Dozing blade           |                                  |