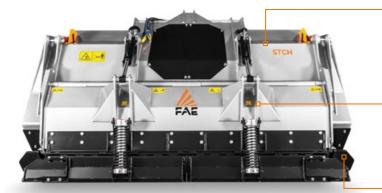

# **STCH**

### Stone crusher for PTO tractors with fixed teeth rotor.

FAE renews the existing STCH range, adapting to the most powerful tractors (from 280 to 400 hp), with a maximum operating depth of 25 cm and the ability to crush stones up to 50 cm in diameter. Among the main technical innovations there is the hydraulic counter blade that can be adjusted directly from the tractor's cab, the oversized door and interchangeable internal Hardox® protections. It is also equipped with a new side-scraper system to limit side wear, adjustable skids, as well as interchangeable protection chains. The three models available (with working widths of 200, 225 and 250 cm) make it perfect for different jobs, particularly to treat soils with large quantities of moving stones.

### Completely closed/dust-resistant machine body

to protect the machine's trasmission and components

Hydraulic rear hood for an optimal material sizing and control

Skids with interchangeable Hardox® shoes and ploughshares

allows an easy maintenance & an improved machine penetration into the soil

Hydraulic counter-blade allows to check the size of the shredded material directly from the tractor cab

# Oversized material inlet

allows also to surface stones to enter the crushing chamber

Interchangeable internal Hardox® wear plates for use in extreme conditions and for easier maintenance