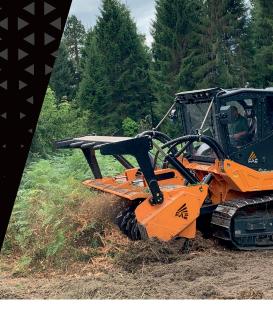

## Heavy duty hydraulic mulcher.

The 500/U forestry mulcher is the top of the line for special vehicles, capable of mulching logs up to 50 cm in diameter. The transmission is rated for use up to 600 hp, so it can work with the most powerful

Ø

))) Ø 50 cm max

| MODEL                       | 500/U 225 | 500/U 250 |
|-----------------------------|-----------|-----------|
| Head type                   | Mulcher   | Mulcher   |
| Working width (mm)          | 2320      | 2560      |
| Total width (mm)            | 2860      | 3100      |
| Weight (kg)                 | 4710      | 4960      |
| Rotor diameter (mm)         | 680       | 680       |
| Max shredding diameter (mm) | 500       | 500       |
| No. teeth type A/3+MH       | 88+2      | 96+2      |
| type C/3+C/3/SS             | 54+2      | 60+2      |