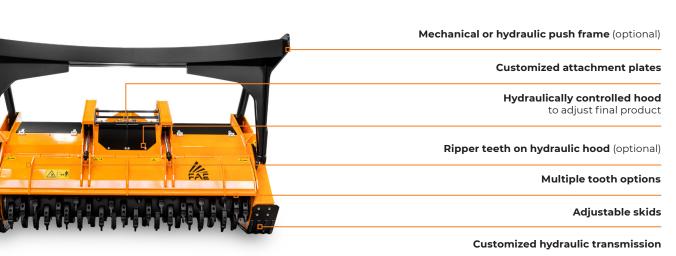

## FORESTRY MULCHERS FOR SPECIAL VEHICLES

## 500/U

vehicles on the market.

## Heavy duty hydraulic mulcher.

The 500/U forestry mulcher is the top of the line for special vehicles, capable of mulching logs up to 50 cm in diameter. The transmission is rated for use up to 600 hp, so it can work with the most powerful

Ø

))) Ø 50 cm max

| MODEL                       | 500/U 225 | 500/U 250 |
|-----------------------------|-----------|-----------|
| Head type                   | Mulcher   | Mulcher   |
| Working width (mm)          | 2320      | 2560      |
| Total width (mm)            | 2860      | 3100      |
| Weight (kg)                 | 4710      | 4960      |
| Rotor diameter (mm)         | 680       | 680       |
| Max shredding diameter (mm) | 500       | 500       |
| No. teeth type A/3+MH       | 88+2      | 96+2      |
| type C/3+C/3/SS             | 54+2      | 60+2      |