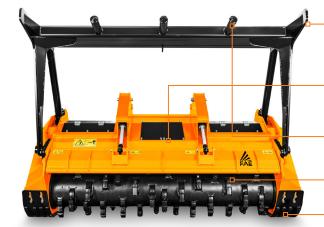

## **300/U/SONIC**

Heavy duty hydraulic mulcher with Sonic technology.

The 300/U/SONIC mulcher is highly productive, strong, and lightweight, with a fixed-teeth rotor that lets it mulch plants and trunks up to 40 cm in diameter. It may be customized to meet specific needs.

Sonic System

Ø 40 cm max

Hydraulically controlled hood to adjust final product size

Ripper teeth for push frame (optional)

Possibility to have optional rotors and tooth

Adjustable skids

| 300/U/SONIC 200 |
|-----------------|
| Mulcher         |
| 2064            |
| 2544            |
| 3500            |
| 3780            |
| 590             |
| 400             |
| 72+2            |
| 44+2            |
|                 |