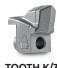

## **ROTOR TYPE B**

**TOOTH B/3** (standard)

**TOOTH B/3/HD** (option)

**ROTOR TYPE C** 

TOOTH C/3 (standard)

TOOTH C/3/HD (option)

тоотн к/з (option)