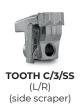

## **ROTOR TYPE B**

**TOOTH B/3** (standard)

**TOOTH B/3/HD** (option)

**ROTOR TYPE C** 

TOOTH C/3 (standard)

TOOTH C/3/HD (option)

тоотн к/з (option)