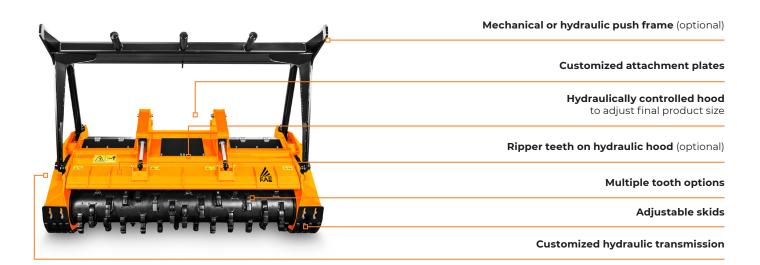

## Heavy duty hydraulic mulcher.

The 300/U mulcher is highly productive, strong, and lightweight, with a fixed-teeth rotor that lets it mulch plants and trunks up to 40 cm in diameter. It may be customized to meet specific needs.

## **ROTOR TYPE B**

тоотн в/з (standard)

TOOTH B/3/HD (option)

тоотн с/з (standard)

**ROTOR TYPE C** 

TOOTH C/3/HD (option)

тоотн к/з (option)