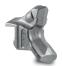

## **ROTOR TYPE B**

тоотн в/з (standard)

TOOTH B/3/HD (option)

тоотн с/з (standard)

**ROTOR TYPE C** 

TOOTH C/3/HD (option)

тоотн к/з (option)