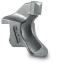

## **ROTOR TYPE B**

тоотн в/з (standard)

TOOTH B/3/HD (option)

тоотн с/з (standard)

**ROTOR TYPE C** 

TOOTH C/3/HD (option)

тоотн к/з (option)