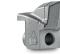

## **ROTOR TYPE B**

тоотн в/з (standard)

TOOTH B/3/HD (option)

тоотн с/з (standard)

**ROTOR TYPE C** 

TOOTH C/3/HD (option)

тоотн к/з (option)