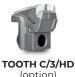

Possibility to have optional rotors and tooth

Adjustable skids

| MODEL                       | 200/U/SONIC 200 | 200/U/SONIC 210 | 200/U/SONIC 225 |
|-----------------------------|-----------------|-----------------|-----------------|
| Head type                   | Mulcher         | Mulcher         | Mulcher         |
| Working width (mm)          | 2064            | 2150            | 2304            |
| Total width (mm)            | 2464            | 2560            | 2704            |
| Weight (kg)                 | 2450            | 2550            | 2650            |
| Rotor diameter (mm)         | 500             | 500             | 500             |
| Max shredding diameter (mm) | 350             | 350             | 350             |
| No. teeth type C/3+C/3/SS   | 42+2            | 44+2            | 46+2            |
|                             |                 |                 |                 |

## **ROTOR TYPE C**