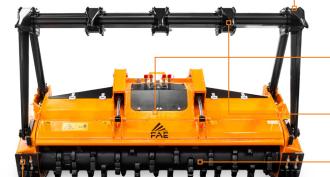

Sonic System

Ø 35 cm max

Mechanical or hydraulic push frame (optional)

**Hydraulically controlled rear door** adjust final product size while machine is working size

Ripper teeth for the push frame (optional)

Possibility to have optional rotors and tooth

Adjustable skids

| MODEL                       | 200/U/SONIC 200 | 200/U/SONIC 210 | 200/U/SONIC 225 |
|-----------------------------|-----------------|-----------------|-----------------|
| Head type                   | Mulcher         | Mulcher         | Mulcher         |
| Working width (mm)          | 2064            | 2150            | 2304            |
| Total width (mm)            | 2464            | 2560            | 2704            |
| Weight (kg)                 | 2450            | 2550            | 2650            |
| Rotor diameter (mm)         | 500             | 500             | 500             |
| Max shredding diameter (mm) | 350             | 350             | 350             |
| No. teeth type C/3+C/3/SS   | 42+2            | 44+2            | 46+2            |
|                             |                 |                 |                 |