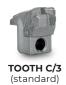

Possibility to have optional rotors and tooth

Adjustable skids

| MODEL                       | 200/U/SONIC 200 | 200/U/SONIC 210 | 200/U/SONIC 225 |
|-----------------------------|-----------------|-----------------|-----------------|
| Head type                   | Mulcher         | Mulcher         | Mulcher         |
| Working width (mm)          | 2064            | 2150            | 2304            |
| Total width (mm)            | 2464            | 2560            | 2704            |
| Weight (kg)                 | 2450            | 2550            | 2650            |
| Rotor diameter (mm)         | 500             | 500             | 500             |
| Max shredding diameter (mm) | 350             | 350             | 350             |
| No. teeth type C/3+C/3/SS   | 42+2            | 44+2            | 46+2            |
|                             |                 |                 |                 |

## **ROTOR TYPE C**