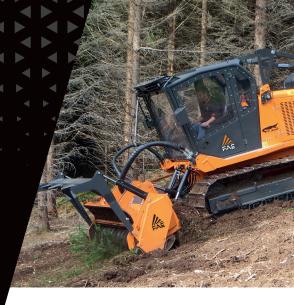

## **200/U/SONIC**

Heavy duty hydraulic mulcher with Sonic technology.

The 200/U/SONIC combines compact maneuverability with the performance of larger machines. It is strong and highly productive for mulching bushes, branches and trees up to 35 cm in diameter.

Sonic System

Ø 35 cm max

Mechanical or hydraulic push frame (optional)

**Hydraulically controlled rear door** adjust final product size while machine is working size

Ripper teeth for the push frame (optional)