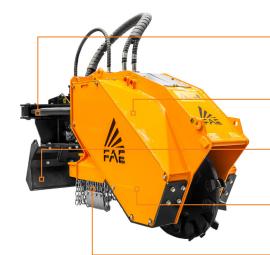

#### Hydraulic and proportional swing control

**VT hydraulic motor and Block valves** with double relief and anti-cavitation valves

**Auxiliary and support blade** for better grinding performance

Poly Chain belt transmission optimal power managment

Interchangeable protection chains with safely deflects debris limit the escape of the shredded material

| MODEL                                   | 200/SC       |
|-----------------------------------------|--------------|
| Head type                               | Stump cutter |
| Working width max range (mm)            | 1200         |
| Blade width (mm)                        | 1127         |
| Weight (Kg)                             | 1755         |
| Disc rotor diameter (mm)                | 815          |
| Disc rotor width (mm)                   | 160          |
| Max working depth (mm)                  | 500          |
| Max shredding diameter (mm)             | 500          |
| <b>No. teeth type</b> $M/1+M/2+M/3+M/4$ | 12+3+12+3    |
|                                         |              |