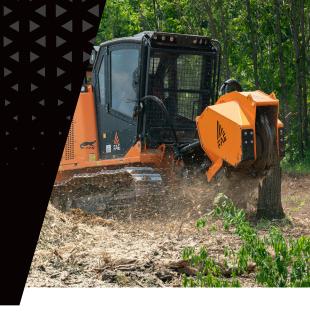

### Hydraulic stump cutters.

The 200/SC can shred large stumps and roots up to 50 cm depth. The hydraulic and proportional swing control allows to work on wide surfaces without moving the vehicle.

Ø 50 cm max

Depth 50 cm