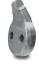

00/SC       |
|-----------------------------------------|--------------|
| Head type                               | Stump cutter |
| Working width max range (mm)            | 1200         |
| Blade width (mm)                        | 1127         |
| Weight (Kg)                             | 1755         |
| Disc rotor diameter (mm)                | 815          |
| Disc rotor width (mm)                   | 160          |
| Max working depth (mm)                  | 500          |
| Max shredding diameter (mm)             | 500          |
| <b>No. teeth type</b> $M/1+M/2+M/3+M/4$ | 12+3+12+3    |
|                                         |              |

Data refers to machine as standard. The technical data in this catalogue may be altered without prior notice.

#### **ROTOR DISC**







TOOTH M/1



TOOTH M/4 (standard)



TOOTH M/2 (standard)