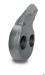

| 200/SC       |
|-----------------------------------------|--------------|
| Head type                               | Stump cutter |
| Working width max range (mm)            | 1200         |
| Blade width (mm)                        | 1127         |
| Weight (Kg)                             | 1755         |
| Disc rotor diameter (mm)                | 815          |
| Disc rotor width (mm)                   | 160          |
| Max working depth (mm)                  | 500          |
| Max shredding diameter (mm)             | 500          |
| <b>No. teeth type</b> $M/1+M/2+M/3+M/4$ | 12+3+12+3    |
|                                         |              |

Data refers to machine as standard. The technical data in this catalogue may be altered without prior notice.

#### **ROTOR DISC**







TOOTH M/1



TOOTH M/4 (standard)



TOOTH M/2 (standard)