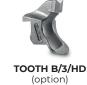

--------|-------------|-------------|
| Head type                   | Tiller      | Tiller      |
| Working width (mm)          | 2080        | 2320        |
| Total width (mm)            | 2420        | 2662        |
| Weight (kg)                 | 2950        | 3162        |
| Rotor diameter (mm)         | 590         | 590         |
| Max working depth (mm)      | 300         | 300         |
| Max shredding diameter (mm) | 300         | 300         |
| No. teeth type B/3+C/3/SS   | 74+4        | 82+4        |
| type G/3+C/3/SS             | 74+4        | 82+4        |
|                             |             |             |

 ${\it Data\ refers\ to\ machine\ as\ standard.}\ The\ technical\ data\ in\ this\ catalogue\ may\ be\ altered\ without\ prior\ notice.$ 

## **ROTOR TYPE B**





**ROTOR TYPE G**