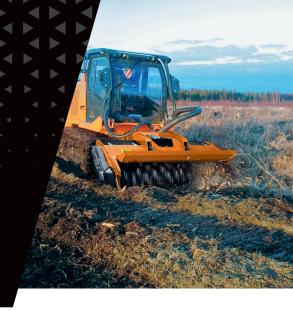

## Universal hydraulic tiller or higher horse power carriers.

The 200/S is lightweight and comes in different widths, making it perfect for a wide range of vehicles. The gear drive lets the rotor work at a slower speed than conventional belt-driven forestry mulchers.