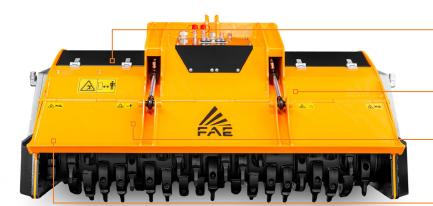

Ø 30 cm max

Depth 30 cm

Customized attachment plate (optional)

Hydraulically controlled hood to adjust final product size

180 cc hydraulic motor

Dual transmission with side gearbox

| MODEL                       | 200/S - 200 | 200/S - 225 |
|-----------------------------|-------------|-------------|
| Head type                   | Tiller      | Tiller      |
| Working width (mm)          | 2080        | 2320        |
| Total width (mm)            | 2420        | 2662        |
| Weight (kg)                 | 2950        | 3162        |
| Rotor diameter (mm)         | 590         | 590         |
| Max working depth (mm)      | 300         | 300         |
| Max shredding diameter (mm) | 300         | 300         |
| No. teeth type B/3+C/3/SS   | 74+4        | 82+4        |
| type G/3+C/3/SS             | 74+4        | 82+4        |
|                             |             |             |