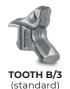

----------|-------------|-------------|
| Head type                   | Tiller      | Tiller      |
| Working width (mm)          | 2080        | 2320        |
| Total width (mm)            | 2420        | 2662        |
| Weight (kg)                 | 2950        | 3162        |
| Rotor diameter (mm)         | 590         | 590         |
| Max working depth (mm)      | 300         | 300         |
| Max shredding diameter (mm) | 300         | 300         |
| No. teeth type B/3+C/3/SS   | 74+4        | 82+4        |
| type G/3+C/3/SS             | 74+4        | 82+4        |
|                             |             |             |

 ${\it Data\ refers\ to\ machine\ as\ standard.}\ The\ technical\ data\ in\ this\ catalogue\ may\ be\ altered\ without\ prior\ notice.$ 

## **ROTOR TYPE B**





**ROTOR TYPE G**