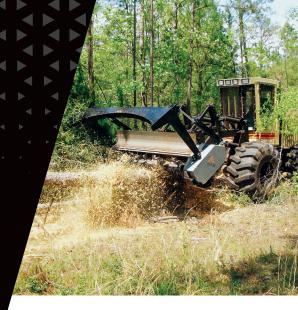

# Heavy duty hydraulic mulcher for higher horse power carriers.

The 300/U mulcher is highly productive, strong, and lightweight, with a fixed-teeth rotor that lets it mulch plants and trunks up to 40 cm in diameter. It may be customized to meet specific needs.

300-450 hp

Ø 40 cm max

Mechanical or hydraulic push frame

**Customized attachment plates** 

Hydraulically controlled hood to adjust final product size

Ripper teeth for push frame

Possibility to have optional rotor and tooth