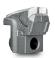

# Heavy duty hydraulic mulcher for higher horse power carriers.

The 300/U mulcher is highly productive, strong, and lightweight, with a fixed-teeth rotor that lets it mulch plants and trunks up to 40 cm in diameter. It may be customized to meet specific needs.

300-450 hp

Ø 40 cm max

Mechanical or hydraulic push frame

**Customized attachment plates** 

Hydraulically controlled hood to adjust final product size

Ripper teeth for push frame

Possibility to have optional rotor and tooth