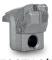

# Heavy duty hydraulic mulcher for higher horse power carriers.

The 300/U mulcher is highly productive, strong, and lightweight, with a fixed-teeth rotor that lets it mulch plants and trunks up to 40 cm in diameter. It may be customized to meet specific needs.

300-450 hp

Ø 40 cm max

Mechanical or hydraulic push frame

**Customized attachment plates** 

Hydraulically controlled hood to adjust final product size

Ripper teeth for push frame

Possibility to have optional rotor and tooth