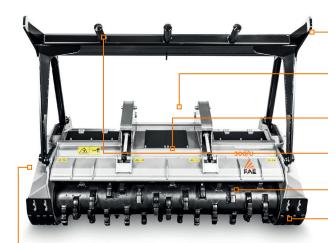

300-450 hp

Ø 40 cm max

Mechanical or hydraulic push frame

**Customized attachment plates** 

Hydraulically controlled hood to adjust final product size

Ripper teeth for push frame

Possibility to have optional rotor and tooth

Adjustable skids

**Customized hydraulic transmission** 

#### STANDARD EQUIPMENT

Considering the various available options and high level of customization, the final configuration will be specified upon request.

| MODEL                         | 300/U 225 | 300/U 250 |
|-------------------------------|-----------|-----------|
| Engine (hp)                   | 300-450   | 300-450   |
| Flow rate (L/min)             | 370-510   | 370-510   |
| Pressure (bar)                | 250-415   | 250-415   |
| Working width (mm)            | 2304      | 2544      |
| Total width (mm)              | 2784      | 3024      |
| Weight with C-type rotor (kg) | 3850      | 4010      |
| Weight with B-type rotor (kg) | 4190      | 4410      |
| Rotor diameter (mm)           | 590       | 590       |
| Max shredding diameter (mm)   | 400       | 400       |
| No. teeth type B/3+C/3/SS     | 80+2      | 92+2      |
| type C/3+C/3/SS               | 50+2      | 56+2      |