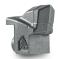

# Heavy duty hydraulic mulcher for higher horse power carriers.

The 300/U mulcher is highly productive, strong, and lightweight, with a fixed-teeth rotor that lets it mulch plants and trunks up to 40 cm in diameter. It may be customized to meet specific needs.

300-450 hp

Ø 40 cm max

Mechanical or hydraulic push frame

**Customized attachment plates** 

Hydraulically controlled hood to adjust final product size

Ripper teeth for push frame

Possibility to have optional rotor and tooth

Adjustable skids

**Customized hydraulic transmission** 