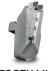

# Heavy duty hydraulic mulcher for higher horse power carriers.

The 300/U mulcher is highly productive, strong, and lightweight, with a fixed-teeth rotor that lets it mulch plants and trunks up to 40 cm in diameter. It may be customized to meet specific needs.

300-450 hp

Ø 40 cm max

Mechanical or hydraulic push frame

**Customized attachment plates** 

Hydraulically controlled hood to adjust final product size

Ripper teeth for push frame

Possibility to have optional rotor and tooth