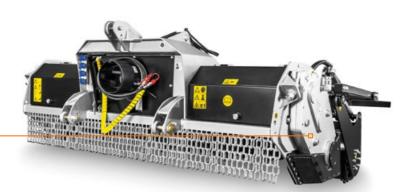

The optional push frame mounts to the support roller, while adjustable counter-blades are used to manually control the final product size.

Adjustable counter-blade for longer working life

**Dual transmission with** side gearbox

#### **MAIN OPTIONS**

Hydraulic controlled roller helps with compaction and working uneven terrain

Hydraulic top link

100=220 hp

Ø 30 cm max

Depth 30 cm

#### STANDARD EQUIPMENT

| Hydraulic rear hood            | Friction clutches (SSL/DT SPEED)         |  |  |
|--------------------------------|------------------------------------------|--|--|
| Enclosed machine body          | PTO shaft with cam clutch                |  |  |
| Inside lateral protection      | Bolted-on rotor shafts (in forged steel) |  |  |
| Protection chains              | Welded steel counter-blades              |  |  |
| Transmission with side gearbox | Adjustable counter-blade (forest)        |  |  |
| Gearbox with freewheel         |                                          |  |  |
|                                |                                          |  |  |