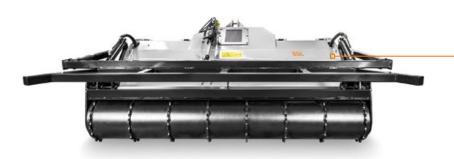

## Forestry tiller for PTO tractors with fixed teeth rotor.

A Forestry Tiller designed to meet the needs of professionals who require both surface clearing and soil reclamation. This machine allows you to clean up crop residue and grind trees and stumps up to 30 cm diameter and 30 cm deep.

The optional push frame mounts to the support roller, while adjustable counter-blades are used to manually control the final product size.

Adjustable counter-blade for longer working life

**Dual transmission with** side gearbox

#### **MAIN OPTIONS**

Hydraulic controlled roller helps with compaction and working uneven terrain

Hydraulic top link

100=220 hp

Ø 30 cm max

Depth 30 cm