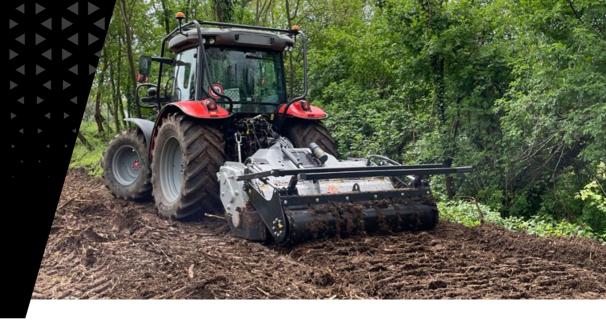

## Forestry tiller for PTO tractors with fixed teeth rotor.

A Forestry Tiller designed to meet the needs of professionals who require both surface clearing and soil reclamation. This machine allows you to clean up crop residue and grind trees and stumps up to 30 cm diameter and 30 cm deep.

The optional push frame mounts to the support roller, while adjustable counter-blades are used to manually control the final product size.

Adjustable counter-blade for longer working life

**Dual transmission with** side gearbox