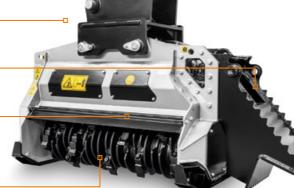

#### **Hydraulic front hood**

for optimal mulching, reduces the ejection of mulched material (optional)

# Spike PRO counter-blade

the distribution of the new Spike PRO counter-blades inside the shredding chamber guarantees a better finish of the mulched material

**Hydraulic piston motor** Variable Torque (VT)

#### Thumb bracket and hydraulic thumb

useful in moving material to be mulched (optional)

#### Adjustable material deflector

controls mulched material output for greater safety

#### **Bite Limiter rotor**

special steel limiter rings control the depth of cut