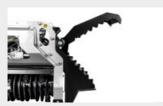

#### Thumb bracket and hydraulic thumb

useful in moving material to be mulched (optional)

#### **OPTIONS**

| Customized setting hydraulic motor (BL3/EX/VT)          | Hydraulic thumb                         |
|---------------------------------------------------------|-----------------------------------------|
| Hydraulic front hood for excavator AUX line (BL3/EX/VT) | Customized attachment bracket with pins |
| Front fixed thumb bracked                               |                                         |