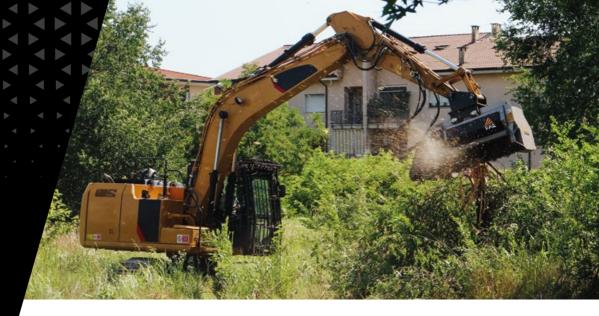

# The mulcher with Bite Limiter technology for large and midsize excavators

BL3/EX for 14-20 ton excavators mulches trees with a max. diameter of 20 cm and is available in two working widths: 134 cm and 158 cm. The rotor features Bite Limiter technology. Steel limiter rings limit the depth of cut, which reduces power demand and guarantees speed and exceptional performance.