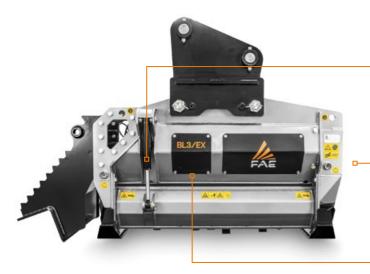

# The mulcher with Bite Limiter technology for large and midsize excavators

BL3/EX for 14-20 ton excavators mulches trees with a max. diameter of 20 cm and is available in two working widths: 134 cm and 158 cm. The rotor features Bite Limiter technology. Steel limiter rings limit the depth of cut, which reduces power demand and guarantees speed and exceptional performance.

The heat-treated forged-steel BL blades are durable and can be sharpened, lowering operating costs.
BL3/EX has a 110/60 cc VT (Variable Torque) motor for noticeably better performance, increased torque when needed, and minimal risk of rotor stalling.

#### **Hydraulic front hood**

for optimal mulching, reduces the ejection of mulched material (optional)

# Spike PRO counter-blade

the distribution of the new Spike PRO counter-blades inside the shredding chamber guarantees a better finish of the mulched material

**Hydraulic piston motor** Variable Torque (VT)

### Sonic System

is a new automatic intelligent system that manages the hydraulic transmission. It makes the mulching machine to perform at the maximum capacity in all conditions (BL3/EX/SONIC)

#### Thumb bracket and hydraulic thumb

useful in moving material to be mulched (optional)

#### Adjustable material deflector

controls mulched material output for greater safety

#### **Bite Limiter rotor**

special steel limiter rings control the depth of cut