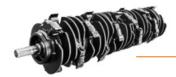

#### **Bite Limiter rotor**

special steel limiter rings control the depth of cut

### ROTOR TYPE BL

(side scraper)