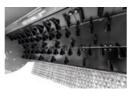

#### **Bite Limiter rotor**

special steel limiter rings control the depth of cut

### ROTOR TYPE BL

(side scraper)