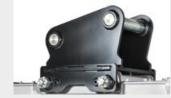

## **MAIN OPTIONS**

**Customized attachment** bracket

Thumb bracket and hydraulic thumb useful in moving material to be mulched

Sonic System

120-210 L/min

Ø 20 cm max

14-20 t

#### **OPTIONS**

| Customized setting hydraulic motor (BL3/EX/VT)          | Hydraulic thumb                         |
|---------------------------------------------------------|-----------------------------------------|
| Hydraulic front hood for excavator AUX line (BL3/EX/VT) | Customized attachment bracket with pins |
| Front fixed thumb bracked                               |                                         |