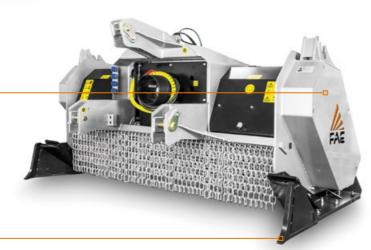

Hardox® steel is used to line the crushing chamber along with the skids and ploughshare. This extends the life span of the STC and makes it a better investment for growing businesses.

Adjustable Hardox® counter-blade effectively control the final product size

#### Dual/single belt transmission

Skids with Hardox® skid plates and penetration points help the machine better penetrate the ground

#### STANDARD EQUIPMENT

| PTO shaft with cam clutch                |  |
|------------------------------------------|--|
| Bolted-on rotor shafts (in forged steel) |  |
| Flat pressed welded steel counter-blades |  |
| Adjustable Hardox® counter-blade         |  |
| Adjustable skids                         |  |
| Penetration skids                        |  |
|                                          |  |
|                                          |  |