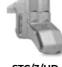

## Stone crusher for PTO tractors with fixed teeth rotor.

The STC was designed and built to meet the needs of professionals requiring stone crushing up to 30 cm diameter and working in the ground up to 20 cm deep. With the exception of the STC 125, each STC model comes with a dual transmission to ensure even power distribution across the rotor.

Hardox® steel is used to line the crushing chamber along with the skids and ploughshare. This extends the life span of the STC and makes it a better investment for growing businesses.

Adjustable Hardox® counter-blade effectively control the final product size

#### Dual/single belt transmission

Skids with Hardox® skid plates and penetration points help the machine better penetrate the ground