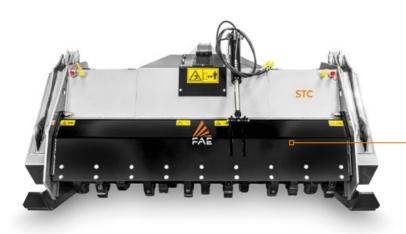

## Stone crusher for PTO tractors with fixed teeth rotor.

The STC was designed and built to meet the needs of professionals requiring stone crushing up to 30 cm diameter and working in the ground up to 20 cm deep. With the exception of the STC 125, each STC model comes with a dual transmission to ensure even power distribution across the rotor.

Hardox® steel is used to line the crushing chamber along with the skids and ploughshare. This extends the life span of the STC and makes it a better investment for growing businesses.

Adjustable Hardox® counter-blade effectively control the final product size

#### Dual/single belt transmission

Skids with Hardox® skid plates and penetration points help the machine better penetrate the ground