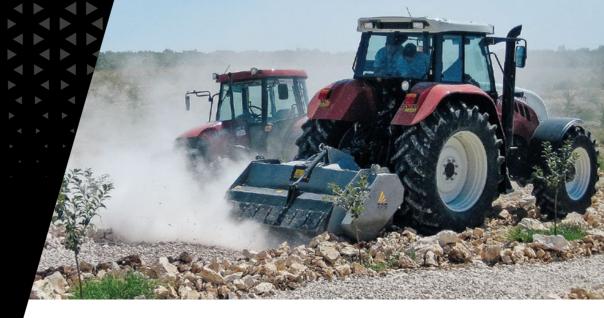

## Stone crusher for PTO tractors with fixed teeth rotor.

The STC was designed and built to meet the needs of professionals requiring stone crushing up to 30 cm diameter and working in the ground up to 20 cm deep. With the exception of the STC 125, each STC model comes with a dual transmission to ensure even power distribution across the rotor.

## **MAIN OPTIONS**

Possibility to choose transmission 540 / 1000 rpm

Grader blade (road kit) for grading and compaction

Dozing blade to level the crushed material

80-220 hp

Ø 30 cm max (stones)

Depth 20 cm