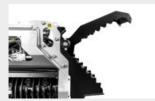

### **MAIN OPTIONS**

**Attachment bracket** 

Thumb bracket and hydraulic thumb useful in moving material to be mulched

Hydraulic front hood for optimal mulching, reduces the ejection of mulched material

#### **OPTIONS**

| Customized setting hydraulic motor (BL2/EX/VT)          | Customized attachment bracket with pins         |
|---------------------------------------------------------|-------------------------------------------------|
| Hydraulic front hood for excavator AUX line (BL2/EX/VT) | Customized attachment bracket with pins and leg |
| Front fixed thumb bracked                               | Multiple tooth options                          |
| Hydraulic thumb                                         |                                                 |