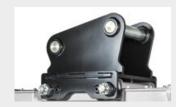

### **MAIN OPTIONS**

**Attachment bracket** 

Thumb bracket and hydraulic thumb useful in moving material to be mulched

Hydraulic front hood for optimal mulching, reduces the ejection of mulched material

#### **OPTIONS**

| Customized setting hydraulic motor (BL2/EX/VT)          | Customized attachment bracket with pins         |
|---------------------------------------------------------|-------------------------------------------------|
| Hydraulic front hood for excavator AUX line (BL2/EX/VT) | Customized attachment bracket with pins and leg |
| Front fixed thumb bracked                               | Multiple tooth options                          |
| Hydraulic thumb                                         |                                                 |