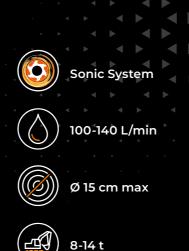

#### Sonic System

is a new automatic intelligent system that manages the hydraulic transmission. It makes the mulching machine to perform at the maximum capacity in all conditions (BL2/EX/SONIC)

| MODEL                       | BL2/EX/VT 100 | BL2/EX/VT 125 | BL2/EX/SONIC 100 | BL2/EX/SONIC 125 |
|-----------------------------|---------------|---------------|------------------|------------------|
| Flow rate (L/min)           | 100-140       | 100-140       | 100-140          | 100-140          |
| Pressure (bar)              | 180-350       | 180-350       | 180-350          | 180-350          |
| Excavator weight (t)        | 8-14          | 8-14          | 8-14             | 8-14             |
| Working width (mm)          | 1000          | 1240          | 1000             | 1240             |
| Weight (kg)                 | 570           | 625           | 570              | 625              |
| Rotor diameter (mm)         | 360           | 360           | 360              | 360              |
| Max shredding diameter (mm) | 150           | 150           | 150              | 150              |
| No. blades type MINI BL     | 18            | 22            | 18               | 22               |