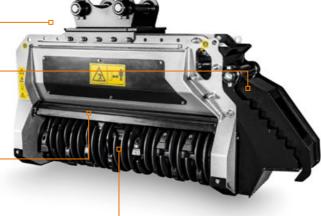

#### Hydraulic piston motor Variable displacement (VT Variable torque)

Hydraulic front trap door helps contain debris and achieves finer sizing (optional)

#### Sonic System

is a new automatic intelligent system that manages the hydraulic transmission. It makes the mulching machine to perform at the maximum capacity in all conditions (BL2/EX/SONIC)

# **Dedicated rear hood (deflector)**

controls mulched material output for greater safety

#### **Bite Limiter rotor**

special steel limiter rings control the depth of cut