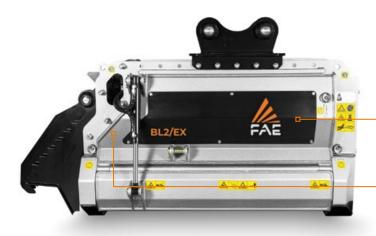

# The mulcher with Bite Limiter technology for small and midsize excavators

BL2/EX for 8-14 ton midsize excavators mulches trees with a max. diameter of 15 cm and is available in two working widths: 100 cm and 124 cm. The rotor features Bite Limiter technology. Steel profiles limit the teeth depth of action, which reduces power demand and guarantees speed and exceptional performance every time. Two types of fixed teeth can be used with the rotor: Mini BL blades and Mini C/3 teeth. BL2/EX has a VT (Variable Torque) motor for noticeably better performance, increased torque when needed, and minimal risk of rotor stalling.

# **Dedicated rear hood (deflector)**

controls mulched material output for greater safety

#### **Bite Limiter rotor**

special steel limiter rings control the depth of cut

### **MAIN OPTIONS**

**Attachment bracket** 

Thumb bracket and hydraulic thumb useful in moving material to be mulched

Hydraulic front hood for optimal mulching, reduces the ejection of mulched material