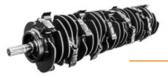

#### **Bite Limiter rotor**

special steel limiter rings control the depth of cut

## **ROTOR TYPE BL**

(standard)