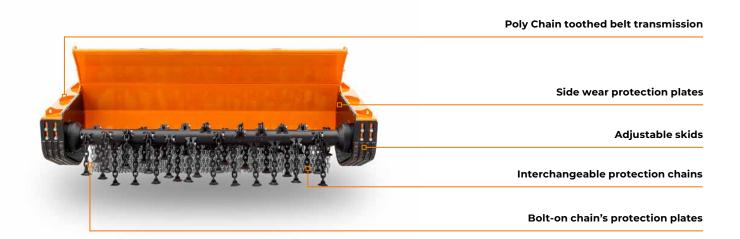

### Demining head with flail rotor.

The 300/FD demining flail has a rotor with chains and hammers. This head clears mines by detonating ordinance as they come into contact with the flails. The power of the explosion is then concentrated on the flails.

#### FLAILS ROTOR TYPE

## FLAIL (standard)