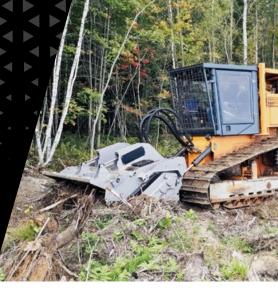

# Hydraulic multitask stone crusher, forestry tiller and mulcher.

The SFH/PM head works with special vehicles up to 450 hp. It shreds logs or stumps and crushes stones up to 40 cm deep. Its double-gear transmission increases shredding power.

350-450 hp

Ø 35 cm max (Stones) Ø 45 cm max (Trees) Ø 55 cm max (Stump)

Depth 40 cm

Customized attachment plate (optional)

Hydraulically controlled hood to adjust final product

Dual transmission with side gearbox converts RPM to Power