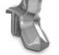

#### **ROTOR TYPE G**

**TOOTH G/3** (standard)

**TOOTH STC/3/FP** (side scraper)