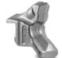

#### **ROTOR TYPE G**

**TOOTH G/3** (standard)

**TOOTH STC/3/FP** (side scraper)