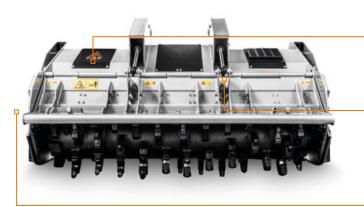

350-450 hp

Ø 35 cm max (Stones) Ø 45 cm max (Trees) Ø 55 cm max (Stump)

Depth 40 cm

Customized attachment plate (optional)

Hydraulically controlled hood to adjust final product

Dual transmission with side gearbox converts RPM to Power

### STANDARD EQUIPMENT

Considering the various available options and high level of customization, the final configuration will be specified upon request.

| MODEL                              | SFH/PM 225 | SFH/PM 250 |
|------------------------------------|------------|------------|
| Engine (hp)                        | 350-450    | 350-450    |
| Flow rate (L/min)                  | 470-530    | 470-530    |
| Pressure (bar)                     | 350-415    | 350-415    |
| Working width (mm)                 | 2320       | 2560       |
| Total width (mm)                   | 2710       | 2950       |
| Weight (kg)                        | 5600       | 5900       |
| Rotor diameter (mm)                | 900        | 900        |
| Max working depth (mm)             | 400        | 400        |
| Max shredding diameter Stones (mm) | 350        | 350        |
| Trees (mm)                         | 450        | 450        |
| Stump (mm)                         | 550        | 550        |
| No. teeth type G/3+STC/FP+STC/3/FP | 60+4+6     | 66+4+6     |