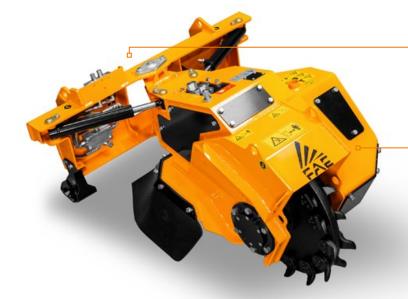

## SCL/RCU75

Stump cutters for the RCU75 remote controlled tracked carrier.

The SCL/RCU can shred large stumps and roots up to 50 cm deep. Lateral oscillation with proportional hydraulic control makes it possible to work on a large area without moving the vehicle.

50 cm max

40 cm max

| MODEL                        | SCL/RCU75    |
|------------------------------|--------------|
| Head type                    | Stump cutter |
| Working width max range (mm) | 950          |
| Blade width (mm)             | 1120         |
| Weight (Kg)                  | 380          |
| Disc rotor diameter (mm)     | 660          |
| Max shredding diameter (mm)  | 400          |
| Disc rotor width (mm)        | 112          |
| Max working depth (mm)       | 500          |
| No. teeth type L1+L2         | 15+15        |
|                              |              |