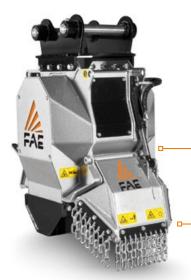

## Disc stump cutters for excavators.

The SCL/HY is a new compact stump cutter for removing individual stumps in forests, parks, roadside and on river banks. Its smaller size makes it very easy to maneuver and suitable for small and midsize excavators (4 to 7.5 t). The piston engine (with manually controlled variable displacement) makes it easy to use on different excavators with different oil flow rates. The SCL/HY has a disc stump

cutter with type L fixed teeth, making it possible to cut stumps solely through the lateral movement of the head rather than through difficult maneuvering of the excavator. Additionally, the hydraulically adjustable front hood with 12 V diverter valve and the integrated bracket on the machine body make milling work very easy. It comes equipped with a belt transmission and various easily replaceable components.

#### Hydraulic front hood

reduces the ejection of mulched material at all operating depths

Interchangeable attachable protection chains limit mulched material output

#### Thumb bracket

useful in moving material to be mulched

Disc stump cutter