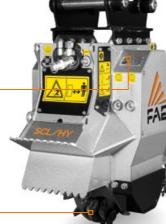

#### Hydraulic front hood

reduces the ejection of mulched material at all operating depths

Interchangeable attachable protection chains limit mulched material output

#### Thumb bracket

useful in moving material to be mulched

Disc stump cutter