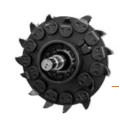

#### DISC ROTOR

#### OPTIONS

| Customized setting hydraulic motor | Customized attachment bracket with pins |
|------------------------------------|-----------------------------------------|
| MODEL                              | SCL/HY                                  |
| Flow rate (L/min)                  | 50-100                                  |
| Pressure (bar)                     | 180-350                                 |
| Excavator weight (t)               | 4-7,5                                   |
| Total width (mm)                   | 647                                     |
| Weight (kg)                        | 460                                     |
| Rotor diameter (mm)                | 570                                     |
| No. teeth type L/1+L/2             | 15+15                                   |