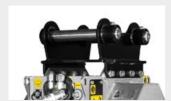

## Disc stump cutters for excavators.

The SCL/HY is a new compact stump cutter for removing individual stumps in forests, parks, roadside and on river banks. Its smaller size makes it very easy to maneuver and suitable for small and midsize excavators (4 to 7.5 t). The piston engine (with manually controlled variable displacement) makes it easy to use on different excavators with different oil flow rates. The SCL/HY has a disc stump

cutter with type L fixed teeth, making it possible to cut stumps solely through the lateral movement of the head rather than through difficult maneuvering of the excavator. Additionally, the hydraulically adjustable front hood with 12 V diverter valve and the integrated bracket on the machine body make milling work very easy. It comes equipped with a belt transmission and various easily replaceable components.

#### Hydraulic front hood

reduces the ejection of mulched material at all operating depths

Interchangeable attachable protection chains limit mulched material output

#### Thumb bracket

useful in moving material to be mulched

Disc stump cutter