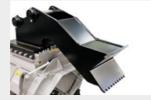

# Disc stump cutters for excavators.

The SCL/EX/VT is for excavators ranging from 7 to 15 t. Thanks to the heavy duty and larger disk, stump removal is made easier in any situation;

even when using medium and small size excavators. This unit is compact, high performing and is equipped with a hydraulic door to control the exit of debris.

### Access panel

### VT motor

adjustable motor to obtain the maximum performance from any excavator, protected from dirt and damage

Front hydraulic hood with bolt-on chains

# Motor enclosed in frame protected from dirt and damage

### Adjustable supporting service stand

for storing the machine when not in use

Front fixed thumb

Customized setting hydraulic motor

Customized attachment bracket with fixed thumb

Customized attachment bracket