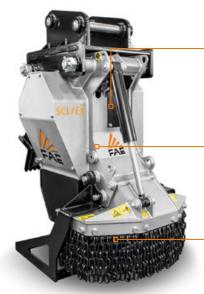

### Access panel

### VT motor

adjustable motor to obtain the maximum performance from any excavator, protected from dirt and damage

Front hydraulic hood with bolt-on chains

# Motor enclosed in frame protected from dirt and damage

### Adjustable supporting service stand

for storing the machine when not in use

Front fixed thumb

Customized setting hydraulic motor

Customized attachment bracket with fixed thumb

Customized attachment bracket