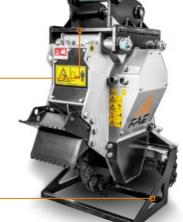

### Access panel

### Adjustable supporting service stand

for storing the machine when not in use

Front fixed thumb

Customized setting hydraulic motor

Customized attachment bracket with fixed thumb

Customized attachment bracket