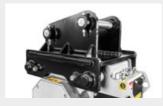

### VT motor

adjustable motor to obtain the maximum performance from any excavator, protected from dirt and damage

Front hydraulic hood with bolt-on chains

# Motor enclosed in frame protected from dirt and damage

### Adjustable supporting service stand

for storing the machine when not in use

Front fixed thumb

Customized setting hydraulic motor

Customized attachment bracket with fixed thumb

Customized attachment bracket

### STANDARD EQUIPMENT

| 110/60cc variable torque hydraulic piston motor (105-170 L/min) | Poly Chain® belt transmission      |  |
|-----------------------------------------------------------------|------------------------------------|--|
| Flow control system valve                                       | Bulkhead for hydraulic connections |  |
| Safety and anticavitation valve                                 | Hydraulic front hood               |  |
| Enclosed / anti dust machine body                               | Screwed protection chains          |  |
| Motor enclosed in the frame                                     | Supporting service leg             |  |