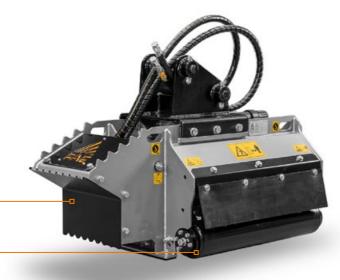

## Mulcher with hammer/flail rotor for excavators.

The PML/EX flail mulcher for 2–7.5 ton excavators can shred light vegetation, shrubs and trees up to 5 cm in diameter. The head is designed for high productivity, durability, and easy installation and maintenance. The PML/EX's Direct Drive motor minimizes maintenance and makes it possible to have an extremely compact

machine body. The hydraulic motor's compatibility with excavators that do not have a drainage line makes the head easier to install. This feature makes the head a plug and play piece of equipment. The PML/EX can be equipped with PML hammers or Y-flail.

#### STANDARD EQUIPMENT

| STANDARD EQUIPMENT                           |  |  |  |  |
|----------------------------------------------|--|--|--|--|
| Motor enclosed in the frame                  |  |  |  |  |
| Enclosed, dust-resistant machine body        |  |  |  |  |
| Wear-resistant interchangeable Hardox® soles |  |  |  |  |
| Hydraulic hoses                              |  |  |  |  |
| Thumb bracket                                |  |  |  |  |
| Pressed steel counter blades (welded)        |  |  |  |  |
| Deflector (PML/EX 125-150)                   |  |  |  |  |
|                                              |  |  |  |  |