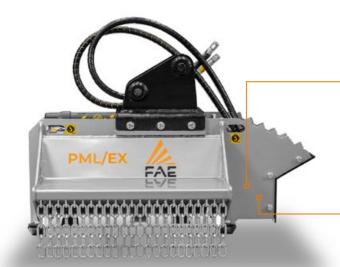

## Fixed thumb bracket built into the frame

useful for moving material that needs to be mulched

Adjustable support roller

### **MAIN OPTIONS**

Customized attachment bracket

Attachment plate for excavators

Possibillity to have the rotor equipped with PML hammers or Y-flail

#### STANDARD EQUIPMENT

| STANDARD EQUIPMENT                           |  |  |  |  |
|----------------------------------------------|--|--|--|--|
| Motor enclosed in the frame                  |  |  |  |  |
| Enclosed, dust-resistant machine body        |  |  |  |  |
| Wear-resistant interchangeable Hardox® soles |  |  |  |  |
| Hydraulic hoses                              |  |  |  |  |
| Thumb bracket                                |  |  |  |  |
| Pressed steel counter blades (welded)        |  |  |  |  |
| Deflector (PML/EX 125-150)                   |  |  |  |  |
|                                              |  |  |  |  |