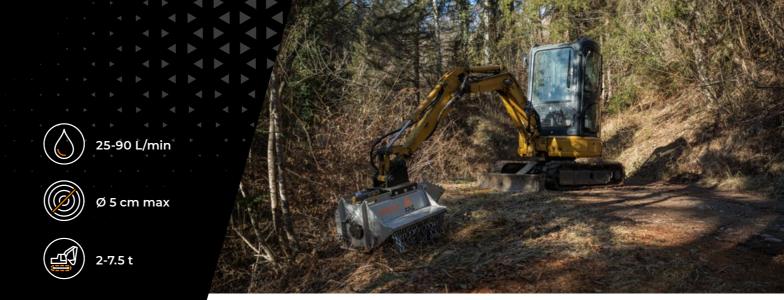

## Mulcher with hammer/flail rotor for excavators.

The PML/EX flail mulcher for 2–7.5 ton excavators can shred light vegetation, shrubs and trees up to 5 cm in diameter. The head is designed for high productivity, durability, and easy installation and maintenance. The PML/EX's Direct Drive motor minimizes maintenance and makes it possible to have an extremely compact

| MODEL                       | PML/EX 75 | PML/EX 100 | PML/EX 125 | PML/EX 150 |
|-----------------------------|-----------|------------|------------|------------|
| Flow rate (L/min)           | 25-90     | 25-90      | 25-90      | 25-90      |
| Pressure (bar)              | 180-250   | 180-250    | 180-250    | 180-250    |
| Excavator weight (t)        | 2-4       | 3.5-5.5    | 5-7.5      | 5-7.5      |
| Working width (mm)          | 712       | 1016       | 1256       | 1496       |
| Weight (kg)                 | 210       | 270        | 300        | 340        |
| Rotor diameter (mm)         | 360       | 360        | 360        | 360        |
| Max shredding diameter (mm) | 40        | 50         | 50         | 50         |
| No. hammers type PML        | 10        | 16         | 20         | 24         |
| No. flail type Y/2          | 10        | 16         | 20         | 24         |