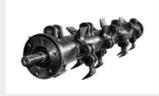

## Mulcher with hammer/flail rotor for excavators.

The PML/EX flail mulcher for 2–7.5 ton excavators can shred light vegetation, shrubs and trees up to 5 cm in diameter. The head is designed for high productivity, durability, and easy installation and maintenance. The PML/EX's Direct Drive motor minimizes maintenance and makes it possible to have an extremely compact

machine body. The hydraulic motor's compatibility with excavators that do not have a drainage line makes the head easier to install. This feature makes the head a plug and play piece of equipment. The PML/EX can be equipped with PML hammers or Y-flail.

### **MAIN OPTIONS**

Customized attachment bracket

Attachment plate for excavators

Possibillity to have the rotor equipped with PML hammers or Y-flail