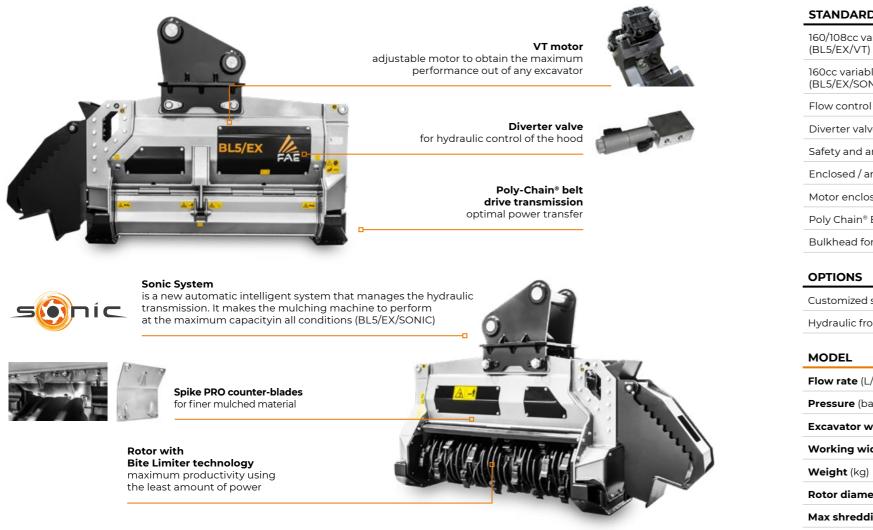

### The mulcher for the largest excavators, with Bite Limiter technology.

The BL5/EX for 24-36 ton excavators, mulches vegetation up to 40 cm in diameter and has a working width of 160 cm. This head is ideal for handling and removing vegetation in wooded areas, especially when optimizes fuel consumption and ensures excellent a large shredding capacity and fast operational speed is required. The rotor with Bite Limiter technology

comes with special wear-resistant steel limiters that limit the teeth's reach. This cuts down on power demand, promotes a consistent working speed, performance when mulching any kind of wood.

#### STANDARD EQUIPMENT

| 160/108cc variable torque hydraulic piston motor (180-300 L/min)<br>(BL5/EX/VT) | F |
|---------------------------------------------------------------------------------|---|
| 160cc variable torque hydraulic piston motor (180-300 L/min)<br>(BL5/EX/SONIC)  | C |
| Flow control system valve                                                       | A |
| Diverter valve                                                                  | 4 |
| Safety and anticavitation valve                                                 | F |
| Enclosed / anti dust machine body                                               | S |
| Motor enclosed in the frame                                                     | F |
| Poly Chain® Belt Transmission                                                   | S |
| Bulkhead for hydraulic connections                                              |   |

Spike Pro counter-blade

Rotor Bite Limiter

Sonic System (BL5/EX/SONIC)