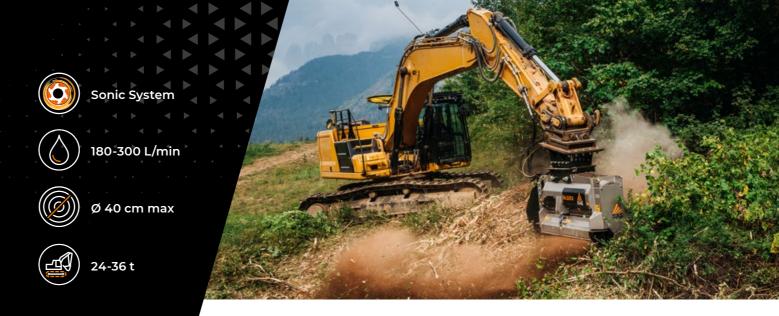

### The mulcher for the largest excavators, with Bite Limiter technology.

The BL5/EX for 24-36 ton excavators, mulches vegetation up to 40 cm in diameter and has a working width of 160 cm. This head is ideal for handling and removing vegetation in wooded areas, especially when optimizes fuel consumption and ensures excellent a large shredding capacity and fast operational speed is required. The rotor with Bite Limiter technology

| Customized setting hydraulic motor (BL5/EX/VT)<br>Hydraulic front hood for excavator AUX line (BL5/EX/VT) | Hydraulic thumb<br>Customized attachment bracket with pins |         |
|-----------------------------------------------------------------------------------------------------------|------------------------------------------------------------|---------|
|                                                                                                           |                                                            |         |
| Flow rate (L/min)                                                                                         | 180-300                                                    | 180-300 |
| Pressure (bar)                                                                                            | 240-350                                                    | 240-350 |
| Excavator weight (t)                                                                                      | 24-36                                                      | 24-36   |
| Working width (mm)                                                                                        | 1584                                                       | 1584    |
| Weight (kg)                                                                                               | 2375                                                       | 2375    |
| Rotor diameter (mm)                                                                                       | 517                                                        | 517     |
| Max shredding diameter (mm)                                                                               | 400                                                        | 400     |
| No. blades type BL/MAX                                                                                    | 28                                                         | 28      |
|                                                                                                           |                                                            |         |