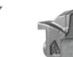

# FORESTRY MULCHERS UML/LOW

# Fixed-tooth mulcher for low profile tractors.

Its compact size and design features make the UML/LOW forestry mulcher perfect for tracked or wheeled tractors, even in orchards or vineyards. It works with 60-110 hp tractors and shreds bushes, branches and trees up to 20 cm in diameter.

The low PTO helps the main universal joint work at the best angle, and its frame has been reinforced to withstand the axial loads caused when steering the carrier. Choose between blades or durable teeth suitable for rocky soil.



Adjustable skids

## MAIN OPTIONS



Mechanical push frame guides and pushes material away from carrier



Special skids to go underground



Mulcher designed for tractors with a low profile PTO

ROTOR TYPE C







тоотн с/з TOOTH C/3/HD (standard) (option)

BLADE BL (option - requires adaptor)

тоотн к/з (option)



### STANDARD EQUIPMENT

| Hydraulic rear hood                               | PT |
|---------------------------------------------------|----|
| Dual row protection chains                        | Bo |
| Transmission with belts                           | W  |
| Gearbox with freewheel                            | Ac |
| Possibility to choose Transmission 540 / 1000 rpm |    |

#### OPTIONS

| Multiple tooth options | S |
|------------------------|---|
| Hydraulic top link     | M |

| MODEL                       | UML/LOW 150 | UML/LOW 175 | UML/LOW 200 |
|-----------------------------|-------------|-------------|-------------|
| Tractor (hp)                | 60-100      | 70-110      |