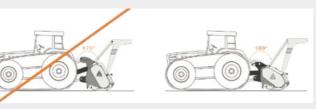

The low PTO helps the main universal joint work at the best angle, and its frame has been reinforced to withstand the axial loads caused when steering the carrier. Choose between blades or durable teeth suitable for rocky soil.