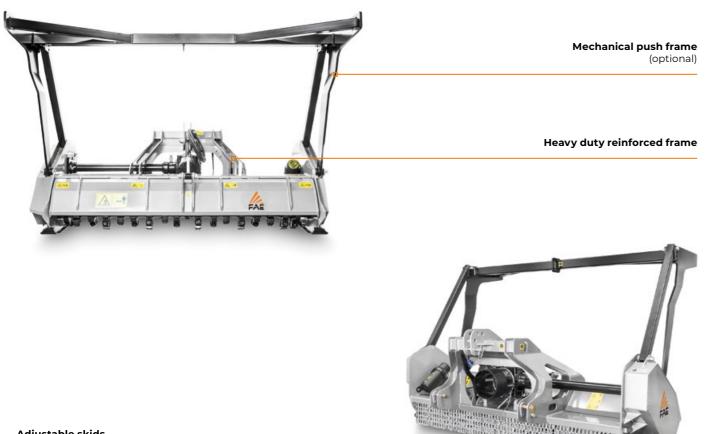

The low PTO helps the main universal joint work at the best angle, and its frame has been reinforced to withstand the axial loads caused when steering the carrier. Choose between blades or durable teeth suitable for rocky soil.

## MAIN OPTIONS

Mechanical push frame guides and pushes material away from carrier

Special skids to go underground

Mulcher designed for tractors with a low profile PTO

ROTOR TYPE C

тоотн с/з TOOTH C/3/HD (standard) (option)