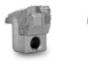

## MAIN OPTIONS

Mechanical push frame guides and pushes material away from carrier

Special skids to go underground

Mulcher designed for tractors with a low profile PTO

ROTOR TYPE C

тоотн с/з TOOTH C/3/HD (standard) (option)

### STANDARD EQUIPMENT

| Hydraulic rear hood                               | PT |
|---------------------------------------------------|----|
| Dual row protection chains                        | Bo |
| Transmission with belts                           | W  |
| Gearbox with freewheel                            | Ac |
| Possibility to choose Transmission 540 / 1000 rpm |    |