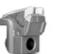

## MAIN OPTIONS

Mechanical push frame guides and pushes material away from carrier

Special skids to go underground

Mulcher designed for tractors with a low profile PTO

ROTOR TYPE C

тоотн с/з TOOTH C/3/HD (standard) (option)

Adjustable skids

Special skids to go underground

Mechanical guard frame

**ROTOR TYPE I** 