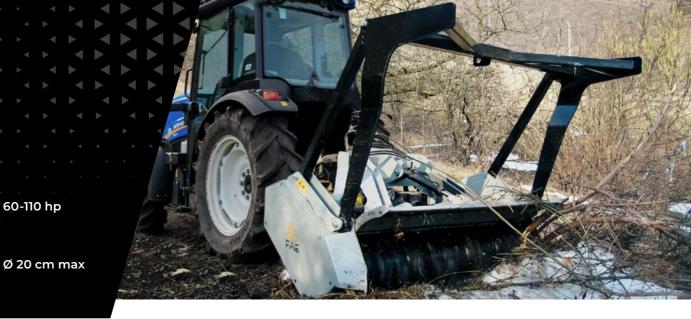

# Fixed-tooth mulcher for low profile tractors.

Its compact size and design features make the UML/LOW forestry mulcher perfect for tracked or wheeled tractors, even in orchards or vineyards. It works with 60-110 hp tractors and shreds bushes, branches and trees up to 20 cm in diameter.

The low PTO helps the main universal joint work at the best angle, and its frame has been reinforced to withstand the axial loads caused when steering the carrier. Choose between blades or durable teeth suitable for rocky soil.