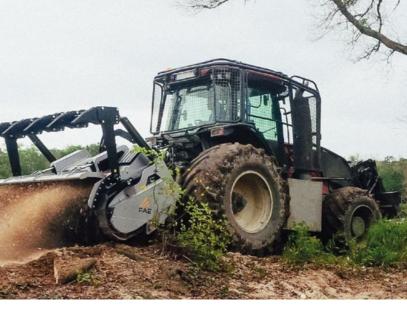

## Forestry mulcher for PTO tractors with fixed tooth rotor.

UMH/MEGA is a unique forestry mulcher. It is designed highly productive mulcher combined with an for the most powerful tractors available, and allows you to work large areas in a quick and effective way. The UMH/MEGA was built for operators seeking a

extremely efficient tiller. It can mulch trees up to 50 cm diameter and grind at a depth of 25 cm, all in one machine.

> Z style self-ranging system for the PTO drive shaft/gearbox helps keep the correct operating angle between the PTO shaft and the power take-off

Aggressive body design the protruding rotor allows more material to process without dragging

Inner anti wear clad plates FCP absorbs wear while protecting the frame

Standard hydraulic clutch transmission protects the transmission at PTO engagement for smooth starting and improves machine performance