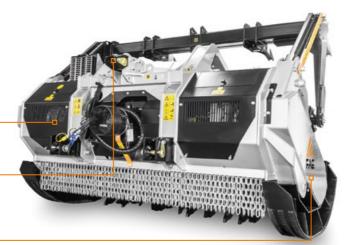

Aggressive body design the protruding rotor allows more material to process without dragging

Inner anti wear clad plates FCP absorbs wear while protecting the frame

Standard hydraulic clutch transmission protects the transmission at PTO engagement for smooth starting and improves machine performance

Adjustable extended 3 point hitch fits perfectly with any type of tractor

Side transmission with belts in Poly-Chain® Carbon for longer lasting performance

### MAIN OPTIONS

Hydraulically adjustable skids allow the rotor to penetrate deeply into the soil for grinding stumps and roots

W style self aligning device between PTO drive shaft/gearbox allows the mulcher to work at several angles without damaging the PTO

Mechanical/hydraulic push frame guides and pushes material away from carrier

Additional ripper for push frame helps with the positioning of standing material while mulching