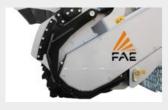

# FORESTRY MULCHERS **UMH/MEGA**

## Forestry mulcher for PTO tractors with fixed tooth rotor.

UMH/MEGA is a unique forestry mulcher. It is designed highly productive mulcher combined with an for the most powerful tractors available, and allows you to work large areas in a quick and effective way. The UMH/MEGA was built for operators seeking a

extremely efficient tiller. It can mulch trees up to 50 cm diameter and grind at a depth of 25 cm, all in one machine.

> Z style self-ranging system for the PTO drive shaft/gearbox helps keep the correct operating angle between the PTO shaft and the power take-off