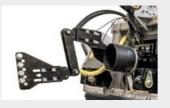

Mechanical/hydraulic push frame guides and pushes material away from carrier

Additional ripper for push frame helps with the positioning of standing material while mulching