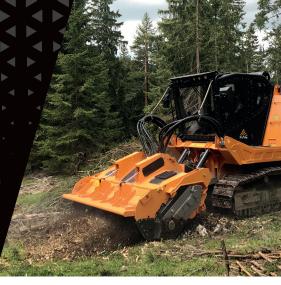

## Stone crusher, forestry tiller and mulcher.

The SFH/PM head works with special vehicles up to 450 hp. It shreds logs or stumps and crushes stones up to 40 cm deep. Its double-gear transmission increases shredding power.

Ø 35 cm max (stones) Ø 45 cm max (trees) Ø 55 cm max (stump)

Depth 40 cm

Customized attachment plate (optional)

Hydraulically controlled hood to adjust final product

Dual transmission with side gearbox converts RPM to Power