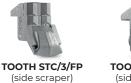

| MODEL                                         | SFH/PM 225 | SFH/PM 250 |
|-----------------------------------------------|------------|------------|
| Head type                                     | Multitask  | Multitask  |
| Working width (mm)                            | 2320       | 2560       |
| Total width (mm)                              | 2710       | 2950       |
| Weight (kg)                                   | 5700       | 6000       |
| Rotor diameter (mm)                           | 900        | 900        |
| Max working depth (mm)                        | 400        | 400        |
| Max shredding diameter stones (mm)            | 350        | 350        |
| trees (mm)                                    | 450        | 450        |
| stump (mm)                                    | 550        | 550        |
| <b>No. teeth</b> type G/3 - STC/FP - STC/3/FP | 60+8+2     | 66+8+2     |