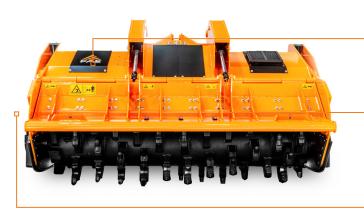

Ø 35 cm max (stones) Ø 45 cm max (trees) Ø 55 cm max (stump)

Depth 40 cm

Customized attachment plate (optional)

Hydraulically controlled hood to adjust final product

Dual transmission with side gearbox converts RPM to Power

| MODEL                                         | SFH/PM 225 | SFH/PM 250 |
|-----------------------------------------------|------------|------------|
| Head type                                     | Multitask  | Multitask  |
| Working width (mm)                            | 2320       | 2560       |
| Total width (mm)                              | 2710       | 2950       |
| Weight (kg)                                   | 5700       | 6000       |
| Rotor diameter (mm)                           | 900        | 900        |
| Max working depth (mm)                        | 400        | 400        |
| Max shredding diameter stones (mm)            | 350        | 350        |
| trees (mm)                                    | 450        | 450        |
| stump (mm)                                    | 550        | 550        |
| <b>No. teeth</b> type G/3 - STC/FP - STC/3/FP | 60+8+2     | 66+8+2     |