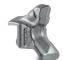

mm)                            | 2320       | 2560       |
| Total width (mm)                              | 2710       | 2950       |
| Weight (kg)                                   | 5700       | 6000       |
| Rotor diameter (mm)                           | 900        | 900        |
| Max working depth (mm)                        | 400        | 400        |
| Max shredding diameter stones (mm)            | 350        | 350        |
| trees (mm)                                    | 450        | 450        |
| stump (mm)                                    | 550        | 550        |
| <b>No. teeth</b> type G/3 - STC/FP - STC/3/FP | 60+8+2     | 66+8+2     |

Data refers to machine as standard. The technical data in this catalogue may be altered without prior notice.

## **ROTOR TYPE G**



ТООТН G/3

(standard)



(option)