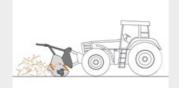

### FAE's small mulcher with Bite Limiter technology for tractors.

Patrizio mulcher works on trees branches and bushes up to 15 cm in diameter and is great for mulching pruning debris. The rotor features Bite Limiter technology. Steel limiter rings limit the depth of cut, reducing power demand and guaranteeing exceptional performance.

#### **MAIN OPTIONS**

Mechanical guard frame guides the material before mulching

Frontal attachment

50-100 hp

Ø 15 cm max

| Hydraulic rear hood     | PTO shaft with cam clutch                |  |
|-------------------------|------------------------------------------|--|
| Enclosed machine body   | Bolted-on rotor shafts (in forged steel) |  |
| Cylinder protection     | Bite Limiter Rotor                       |  |
| Protection chains       | Welded steel counter-blades              |  |
| Transmission with belts | Adjustable skids                         |  |
| Gearbox with freewheel  |                                          |  |
|                         |                                          |  |