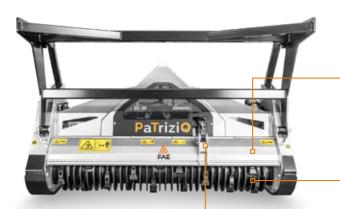

Patrizio has adjustable and interchangeable bolted skids, two rows of counter blades for fine, even mulching, a hydraulic hood with built-in cylinder protected by the machine body, and a heat-treated forged-steel tooth holder with BL/MINI blades and C/3/MINI teeth.

#### **Hydraulic hood**

for optimal mulching, reduces the ejection of mulched material

#### Two rows of screwed chains

limits mulched material output

Adjustable skids for adjusting the rotor's penetration of the ground

#### **MAIN OPTIONS**

Mechanical guard frame guides the material before mulching

Frontal attachment

50-100 hp

Ø 15 cm max

| Hydraulic rear hood     | PTO shaft with cam clutch                |  |
|-------------------------|------------------------------------------|--|
| Enclosed machine body   | Bolted-on rotor shafts (in forged steel) |  |
| Cylinder protection     | Bite Limiter Rotor                       |  |
| Protection chains       | Welded steel counter-blades              |  |
| Transmission with belts | Adjustable skids                         |  |
| Gearbox with freewheel  |                                          |  |
|                         |                                          |  |