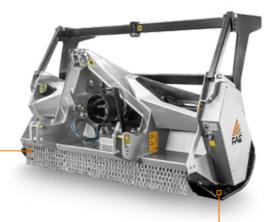

### FAE's small mulcher with Bite Limiter technology for tractors.

Patrizio mulcher works on trees branches and bushes up to 15 cm in diameter and is great for mulching pruning debris. The rotor features Bite Limiter technology. Steel limiter rings limit the depth of cut, reducing power demand and guaranteeing exceptional performance.

Patrizio has adjustable and interchangeable bolted skids, two rows of counter blades for fine, even mulching, a hydraulic hood with built-in cylinder protected by the machine body, and a heat-treated forged-steel tooth holder with BL/MINI blades and C/3/MINI teeth.

## **Bite Limiter rotor**

special steel profiles limit the depth of cut

#### **Hydraulic hood**

for optimal mulching, reduces the ejection of mulched material

#### Two rows of screwed chains

limits mulched material output

Adjustable skids for adjusting the rotor's penetration of the ground