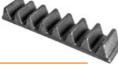

#### Two rows of screwed chains

limits mulched material output

Adjustable skids for adjusting the rotor's penetration of the ground