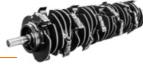

### FAE's small mulcher with Bite Limiter technology for tractors.

Patrizio mulcher works on trees branches and bushes up to 15 cm in diameter and is great for mulching pruning debris. The rotor features Bite Limiter technology. Steel limiter rings limit the depth of cut, reducing power demand and guaranteeing exceptional performance.

## **Bite Limiter rotor**

special steel profiles limit the depth of cut