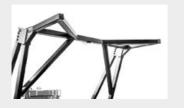

### MAIN OPTIONS

Frontal attachment

Mechanical or hydraulic guard frame guides and pushes material away from carrier

Extended 3 point linkage

lades

Hydraulic top link

Special skids to go underground (UML/ST)

Aechanical guard frame

Hydraulic guard frame

**ROTOR TYPE I** 

(side scraper)