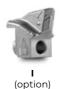

| MODEL                       | UML/DT 200 | UML/DT 225 | FML/DT 200 | FML/DT 225 |
|-----------------------------|------------|------------|------------|------------|
| Tractor (hp)                | 80-130     | 90-130     | 80-130     | 90-130     |
| PTO (rpm)                   | 1000       | 1000       | 1000       | 1000       |
| Working width (mm)          | 2062       | 2334       | 2062       | 2334       |
| Total width (mm)            | 2342       | 2582       | 2342       | 2582       |
| Weight (kg)                 | 1500       | 1600       | 1350       | 1460       |
| Rotor diameter (mm)         | 425        | 425        | 425        | 425        |
| Max shredding diameter (mm) | 250        | 250        | 250        | 250        |
| No. teeth type C/3+C/3/SS   | 42+2       | 46+2       | -          | -          |
| type I+C/3/SS               | 58+2       | 66+2       | -          | -          |
| No. hammers type FMM        | -          | -          | 32         | 36         |

lades

Hydraulic top link

Special skids to go underground (UML/ST)

Aechanical guard frame

Hydraulic guard frame

**ROTOR TYPE I** 

(side scraper)