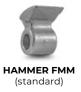

| MODEL                       | UML/DT 200 | UML/DT 225 | FML/DT 200 | FML/DT 225 |
|-----------------------------|------------|------------|------------|------------|
| Tractor (hp)                | 80-130     | 90-130     | 80-130     | 90-130     |
| PTO (rpm)                   | 1000       | 1000       | 1000       | 1000       |
| Working width (mm)          | 2062       | 2334       | 2062       | 2334       |
| Total width (mm)            | 2342       | 2582       | 2342       | 2582       |
| Weight (kg)                 | 1500       | 1600       | 1350       | 1460       |
| Rotor diameter (mm)         | 425        | 425        | 425        | 425        |
| Max shredding diameter (mm) | 250        | 250        | 250        | 250        |
| No. teeth type C/3+C/3/SS   | 42+2       | 46+2       | -          | -          |
| type I+C/3/SS               | 58+2       | 66+2       | -          | -          |
| No. hammers type FMM        | -          | -          | 32         | 36         |