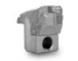

### ROTOR TYPE C

C/3/HD

(option)

C/3 (standard)

**BL BLADE** (option - requires adaptor)

K/3 (option)

tch (UML/DT)

in forged steel) (UML/DT)