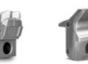

### ROTOR TYPE C

C/3/HD

(option)

C/3 (standard)

**BL BLADE** (option - requires adaptor)

K/3 (option)

tch (UML/DT)

in forged steel) (UML/DT)

lades

Hydraulic top link

Special skids to go underground (UML/ST)

Aechanical guard frame

Hydraulic guard frame

**ROTOR TYPE I** 

(side scraper)