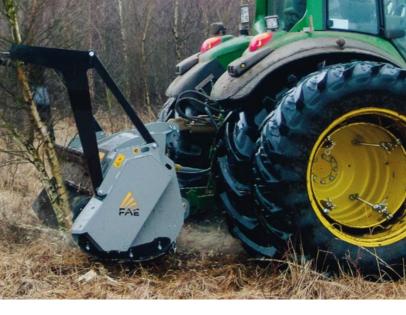

## Forestry mulcher with fixed tooth rotor (UML/DT) or swinging hammer rotor (FML/DT).

A high production forestry mulcher with the strength to mulch bushes, crop residue, and trees up to a maximum 25 cm in diameter. The UML/DT - FML/DT has a compact size and heavy duty construction making it an ideal solution for many different applications.

The dual transmission allows for better power distribution, giving the mulcher better mechanical advantage when working in heavy material.