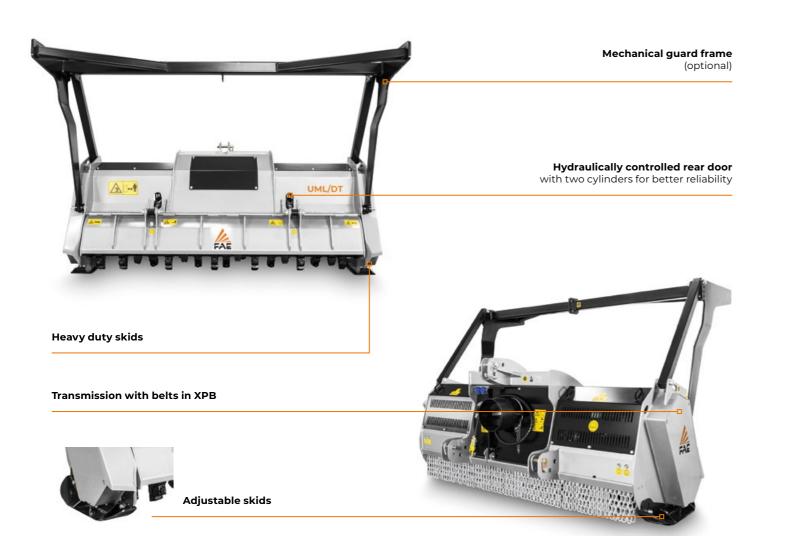

### MAIN OPTIONS

Frontal attachment

Mechanical or hydraulic guard frame guides and pushes material away from carrier

Extended 3 point linkage

### STANDARD EQUIPMENT

| Hydraulic rear hood                     | Gearbox with freewheel     |
|-----------------------------------------|----------------------------|
| Enclosed machine body                   | PTO shaft with cam clutc   |
| Centralized greasing hub                | PTO shaft (FML/DT)         |
| Hydraulic hoses integrated in the frame | Bolted-on rotor shafts (in |
| Cylinder protection                     | Welded steel counter-bla   |
| Dual row protection chains              | Adjustable skids           |
| Transmission with belts                 |                            |

lades

Hydraulic top link

Special skids to go underground (UML/ST)

Aechanical guard frame

Hydraulic guard frame

**ROTOR TYPE I** 

(side scraper)