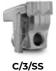

| MODEL                       | UML/DT 200 | UML/DT 225 | FML/DT 200 | FML/DT 225 |
|-----------------------------|------------|------------|------------|------------|
| Tractor (hp)                | 80-130     | 90-130     | 80-130     | 90-130     |
| PTO (rpm)                   | 1000       | 1000       | 1000       | 1000       |
| Working width (mm)          | 2062       | 2334       | 2062       | 2334       |
| Total width (mm)            | 2342       | 2582       | 2342       | 2582       |
| Weight (kg)                 | 1500       | 1600       | 1350       | 1460       |
| Rotor diameter (mm)         | 425        | 425        | 425        | 425        |
| Max shredding diameter (mm) | 250        | 250        | 250        | 250        |
| No. teeth type C/3+C/3/SS   | 42+2       | 46+2       | -          | -          |
| type I+C/3/SS               | 58+2       | 66+2       | -          | -          |
| No. hammers type FMM        | -          | -          | 32         | 36         |