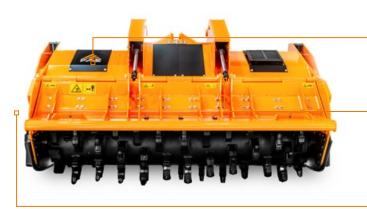

Ø 35 cm max (stones) Ø 45 cm max (trees) Ø 55 cm max (stump)

Depth 40 cm

Customized attachment plate (optional)

Hydraulically controlled hood to adjust final product

Dual transmission with side gearbox converts RPM to Power

## **ROTOR TYPE G**

STC/3/FP (side scraper) STC/FP (side scraper)