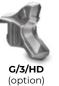

| Multitask  | Multitask  |
| Working width (mm)                     | 2320       | 2560       |
| Total width (mm)                       | 2710       | 2950       |
| Weight (kg)                            | 5700       | 6000       |
| Rotor diameter (mm)                    | 900        | 900        |
| Max working depth (mm)                 | 400        | 400        |
| Max shredding diameter stones (mm)     | 350        | 350        |
| trees (mm)                             | 450        | 450        |
| stump (mm)                             | 550        | 550        |
| No. teeth type G/3 - STC/FP - STC/3/FP | 60+8+2     | 66+8+2     |

Data refers to machine as standard. The technical data in this catalogue may be altered without prior notice.

## **ROTOR TYPE G**





STC/3/FP (side scraper) STC/FP (side scraper)