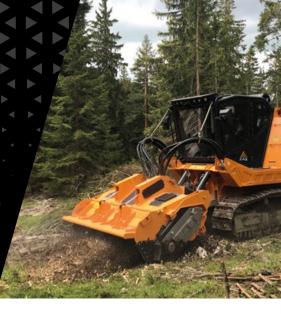

## Stone crusher, forestry tiller and mulcher.

The SFH/PM head works with special vehicles up to 450 hp. It shreds logs or stumps and crushes stones up to 40 cm deep. Its double-gear transmission increases shredding power.

Ø 35 cm max (stones) Ø 45 cm max (trees) Ø 55 cm max (stump)

Depth 40 cm

Customized attachment plate (optional)

Hydraulically controlled hood to adjust final product

Dual transmission with side gearbox converts RPM to Power