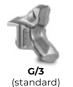

| Multitask  | Multitask  |
| Working width (mm)                     | 2320       | 2560       |
| Total width (mm)                       | 2710       | 2950       |
| Weight (kg)                            | 5700       | 6000       |
| Rotor diameter (mm)                    | 900        | 900        |
| Max working depth (mm)                 | 400        | 400        |
| Max shredding diameter stones (mm)     | 350        | 350        |
| trees (mm)                             | 450        | 450        |
| stump (mm)                             | 550        | 550        |
| No. teeth type G/3 - STC/FP - STC/3/FP | 60+8+2     | 66+8+2     |

Data refers to machine as standard. The technical data in this catalogue may be altered without prior notice.

## **ROTOR TYPE G**





STC/3/FP (side scraper) STC/FP (side scraper)