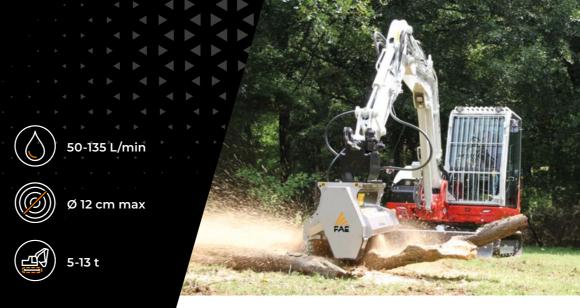

## Forestry mulcher with fixed tooth rotor for excavators.

The DML/HY is the smallest, most versatile fixed hammer excavator mulcher on the market. The VT automatic variable displacement hydraulic motor avoids any adjustment of the hydraulic levels on does not require preventive removal (rear door). the excavator it is mounted too.

| MODEL                       | DML/HY<br><b>7</b> 5 | DML/HY<br>100 | DML/HY<br>125 | DML/HY/VT<br>75* | DML/HY/VT<br>100* | DML/HY/VT<br>125* |
|-----------------------------|----------------------|---------------|---------------|------------------|-------------------|-------------------|
| Flow rate (L/min)           | 50-124               | 50-124        | 50-124        | 80-135           | 80-135            | 80-135            |
| Pressure (bar)              | 180-350              | 180-350       | 180-350       | 180-350          | 180-350           | 180-350           |
| Excavator weight (t)        | 5-13                 | 5-13          | 5-13          | 5-13             | 5-13              | 5-13              |
| Working width (mm)          | 800                  | 1000          | 1240          | 800              | 1000              | 1240              |
| Weight (kg)                 | 415                  | 445           | 515           | 420              | 450               | 520               |
| Rotor diameter (mm)         | 300                  | 300           | 300           | 300              | 300               | 300               |
| Max shredding diameter (mm) | 120                  | 120           | 120           | 120              | 120               | 120               |
| <b>No. blades</b> type E    | 20                   | 24            | 30            | 20               | 24                | 30                |
|                             |                      |               |               |                  |                   |                   |