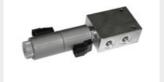

#### Flow control valve

to protect the motor from excessive flow

#### **MAIN OPTIONS**

Customized attachment bracket

Diverter valve system to control the opening and closing of the front and rear hydraulic door

**Customized setting** hydraulic motor

**Customized attachment** bracket with fixed thumb