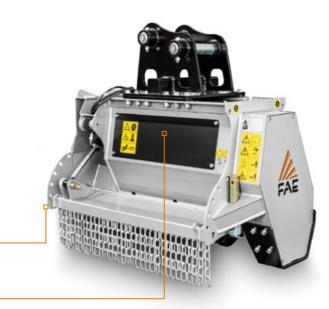

## Forestry mulcher with fixed tooth rotor for excavators.

The DML/HY is the smallest, most versatile fixed hammer excavator mulcher on the market. The VT automatic variable displacement hydraulic motor avoids any adjustment of the hydraulic levels on does not require preventive removal (rear door). the excavator it is mounted too.

Both doors can be activated mechanically or hydraulically (optional) to allow for the mulching of trees (front door) and fine and fibrous material that

VT motor to increase performance and reduce operating costs

#### Hydraulic hood systems

(front and rear optional) for excellent mulching when operating in either direction