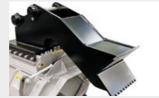

## Forestry mulcher with fixed tooth rotor for excavators.

The DML/HY is the smallest, most versatile fixed hammer excavator mulcher on the market. The VT automatic variable displacement hydraulic motor avoids any adjustment of the hydraulic levels on does not require preventive removal (rear door). the excavator it is mounted too.

Both doors can be activated mechanically or hydraulically (optional) to allow for the mulching of trees (front door) and fine and fibrous material that

VT motor to increase performance and reduce operating costs

#### Hydraulic hood systems

(front and rear optional) for excellent mulching when operating in either direction