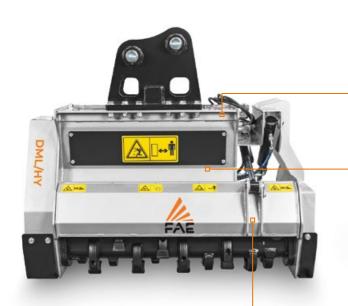

Both doors can be activated mechanically or hydraulically (optional) to allow for the mulching of trees (front door) and fine and fibrous material that

VT motor to increase performance and reduce operating costs

Hydraulic rear hood (optional)

#### Hydraulic hood systems

(front and rear optional) for excellent mulching when operating in either direction

#### Flow control valve

to protect the motor from excessive flow

#### **MAIN OPTIONS**

Customized attachment bracket

Diverter valve system to control the opening and closing of the front and rear hydraulic door

**Customized setting** hydraulic motor

**Customized attachment** bracket with fixed thumb