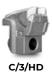

**Customized hydraulic transmission** 

| MODEL                        | 500/U 225 | 500/U 250 |
|------------------------------|-----------|-----------|
| Head type                    | Mulcher   | Mulcher   |
| Working width (mm)           | 2320      | 2560      |
| Total width (mm)             | 2860      | 3100      |
| Weight (kg)                  | 4710      | 4960      |
| Rotor diameter (mm)          | 680       | 680       |
| Max shredding diameter (mm)  | 500       | 500       |
| <b>No. teeth</b> type A/3+MH | 88+2      | 96+2      |
| type C/3+C/3/SS              | 54+2      | 60+2      |

## **ROTOR TYPE A**

**ROTOR TYPE C** 

K/3

**C/3/SS** (left/right) (side scraper)