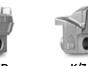

## **ROTOR TYPE A**

**ROTOR TYPE C** 

K/3

**C/3/SS** (left/right) (side scraper)