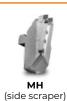

**Customized hydraulic transmission** 

| MODEL                        | 500/U 225 | 500/U 250 |
|------------------------------|-----------|-----------|
| Head type                    | Mulcher   | Mulcher   |
| Working width (mm)           | 2320      | 2560      |
| Total width (mm)             | 2860      | 3100      |
| Weight (kg)                  | 4710      | 4960      |
| Rotor diameter (mm)          | 680       | 680       |
| Max shredding diameter (mm)  | 500       | 500       |
| <b>No. teeth</b> type A/3+MH | 88+2      | 96+2      |
| type C/3+C/3/SS              | 54+2      | 60+2      |

## **ROTOR TYPE A**

**ROTOR TYPE C** 

K/3

**C/3/SS** (left/right) (side scraper)