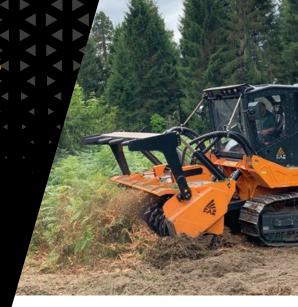

## Heavy duty hydraulic mulcher.

The 500/U forestry mulcher is the top of the line for special vehicles, capable of mulching logs up to 50 cm in diameter.

The transmission is rated for use up to 600 hp, so it can work with the most powerful vehicles on the market.