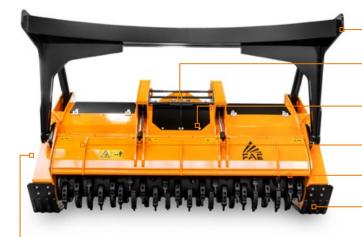

Mechanical or hydraulic push frame (optional)

**Customized attachment plates** 

Hydraulically controlled hood to adjust final product

Ripper teeth on hydraulic hood (optional)

**Multiple tooth options** 

Adjustable skids

**Customized hydraulic transmission** 

| MODEL                        | 500/U 225 | 500/U 250 |
|------------------------------|-----------|-----------|
| Head type                    | Mulcher   | Mulcher   |
| Working width (mm)           | 2320      | 2560      |
| Total width (mm)             | 2860      | 3100      |
| Weight (kg)                  | 4710      | 4960      |
| Rotor diameter (mm)          | 680       | 680       |
| Max shredding diameter (mm)  | 500       | 500       |
| <b>No. teeth</b> type A/3+MH | 88+2      | 96+2      |
| type C/3+C/3/SS              | 54+2      | 60+2      |