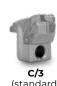

**Customized hydraulic transmission** 

| MODEL                        | 500/U 225 | 500/U 250 |
|------------------------------|-----------|-----------|
| Head type                    | Mulcher   | Mulcher   |
| Working width (mm)           | 2320      | 2560      |
| Total width (mm)             | 2860      | 3100      |
| Weight (kg)                  | 4710      | 4960      |
| Rotor diameter (mm)          | 680       | 680       |
| Max shredding diameter (mm)  | 500       | 500       |
| <b>No. teeth</b> type A/3+MH | 88+2      | 96+2      |
| type C/3+C/3/SS              | 54+2      | 60+2      |

## **ROTOR TYPE A**

**ROTOR TYPE C** 

K/3

**C/3/SS** (left/right) (side scraper)