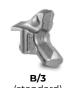

Ø 30 cm max

Depth 30 cm

Customized attachment plate (optional)

Hydraulically controlled hood to adjust final product size

180 cc hydraulic motor

Dual transmission with side gearbox

| MODEL                       | 200/S - 200 | 200/S - 225 |
|-----------------------------|-------------|-------------|
| Head type                   | Tiller      | Tiller      |
| Working width (mm)          | 2080        | 2320        |
| Total width (mm)            | 2420        | 2662        |
| Weight (kg)                 | 2950        | 3162        |
| Rotor diameter (mm)         | 590         | 590         |
| Max working depth (mm)      | 300         | 300         |
| Max shredding diameter (mm) | 300         | 300         |
| No. teeth type B/3+C/3/SS   | 74+4        | 82+4        |

## **ROTOR TYPE B**