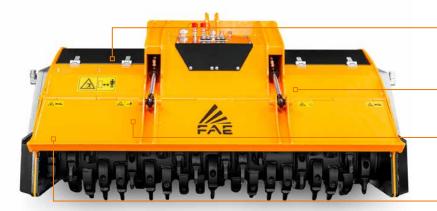

Ø 30 cm max

Depth 30 cm

Customized attachment plate (optional)

Hydraulically controlled hood to adjust final product size

180 cc hydraulic motor

Dual transmission with side gearbox

| MODEL                       | 200/S - 200 | 200/S - 225 |
|-----------------------------|-------------|-------------|
| Head type                   | Tiller      | Tiller      |
| Working width (mm)          | 2080        | 2320        |
| Total width (mm)            | 2420        | 2662        |
| Weight (kg)                 | 2950        | 3162        |
| Rotor diameter (mm)         | 590         | 590         |
| Max working depth (mm)      | 300         | 300         |
| Max shredding diameter (mm) | 300         | 300         |
| No. teeth type B/3+C/3/SS   | 74+4        | 82+4        |