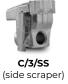

Ø 30 cm max

Depth 30 cm

Customized attachment plate (optional)

Hydraulically controlled hood to adjust final product size

180 cc hydraulic motor

Dual transmission with side gearbox

| MODEL                       | 200/S - 200 | 200/S - 225 |
|-----------------------------|-------------|-------------|
| Head type                   | Tiller      | Tiller      |
| Working width (mm)          | 2080        | 2320        |
| Total width (mm)            | 2420        | 2662        |
| Weight (kg)                 | 2950        | 3162        |
| Rotor diameter (mm)         | 590         | 590         |
| Max working depth (mm)      | 300         | 300         |
| Max shredding diameter (mm) | 300         | 300         |
| No. teeth type B/3+C/3/SS   | 74+4        | 82+4        |